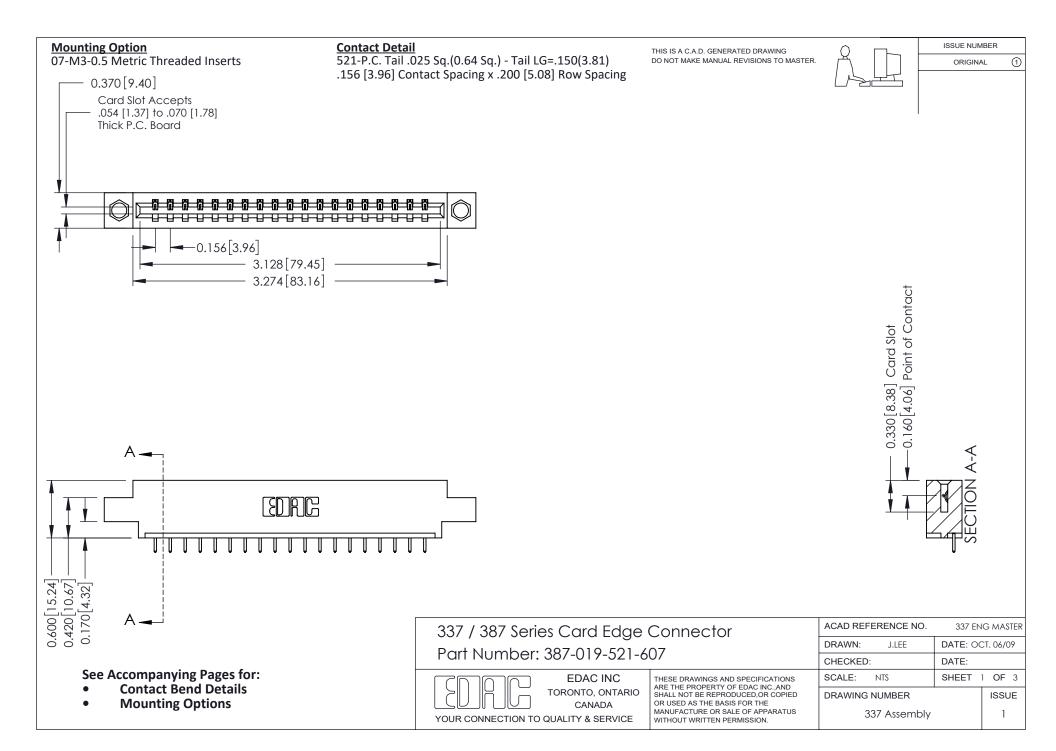

ISSUE NUMBER

ORIGINAL

1



| 337 / 387 Series Card Edge Connector<br>Contact Bend Detail           |                                                                                                                                                                                                  | ACAD REFERENCE NO. 337 E |                  | G MASTER      |
|-----------------------------------------------------------------------|--------------------------------------------------------------------------------------------------------------------------------------------------------------------------------------------------|--------------------------|------------------|---------------|
|                                                                       |