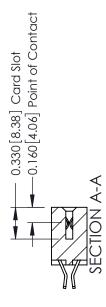

## **Mounting Option** 01-No Mounting Lugs - 0.370[9.40] Card Slot Accepts .054 [1.37] to .070 [1.78] Thick P.C. Board -0.156[3.96] 1.880 [47.75] 2.026 [51.46]

**Contact Detail** 

555-Extender Board Bend (Code 500 Contacts) .156 [3.96] Contact Spacing x .200 [5.08] Row Spacing