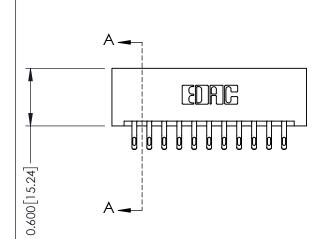

## **Mounting Option** 01-No Mounting Lugs - 0.370[9.40] Card Slot Accepts .054 [1.37] to .070 [1.78] Thick P.C. Board -0.156[3.96] 1.880 [47.75] 2.026 [51.46]

**Contact Detail** 

555-Extender Board Bend (Code 500 Contacts) .156 [3.96] Contact Spacing x .200 [5.08] Row Spacing