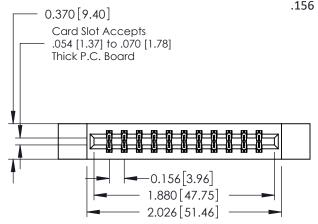

## **See Accompanying Pages for:**

- **Contact Bend Details**
- **Mounting Options**

| 337 / 387 Series Card Edge Connector |
|--------------------------------------|
| Part Number: 387-022-560-212         |