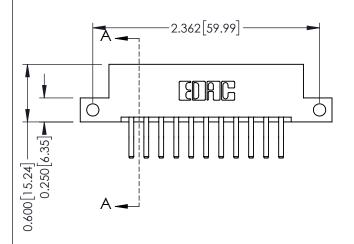

**Mounting Option** 

12-.128 (3.25) Dia. Side Mounting Holes

**Contact Detail** 

560-Extender Board Bend (Code 523 Contacts) .156 [3.96] Contact Spacing x .200 [5.08] Row Spacing THIS IS A C.A.D. GENERATED DRAWING DO NOT MAKE MANUAL REVISIONS TO MASTER.