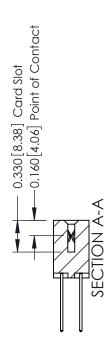

## **Mounting Option** 07-M3-0.5 Metric Threaded Inserts - 0.370[9.40] Card Slot Accepts .054 [1.37] to .070 [1.78] Thick P.C. Board

**Contact Detail** 

540-Wire Wrap .025 Sq.(0.64 Sq.) - Tail LG=.560(14.22) .156 [3.96] Contact Spacing x .200 [5.08] Row Spacing