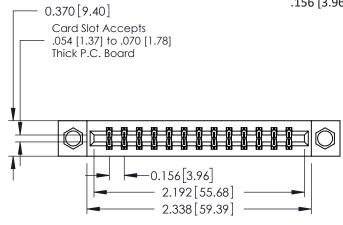

## **Mounting Option** 07-M3-0.5 Metric Threaded Inserts - 0.370[9.40] Card Slot Accepts .054 [1.37] to .070 [1.78] Thick P.C. Board

**Contact Detail** 

540-Wire Wrap .025 Sq.(0.64 Sq.) - Tail LG=.560(14.22) .156 [3.96] Contact Spacing x .200 [5.08] Row Spacing