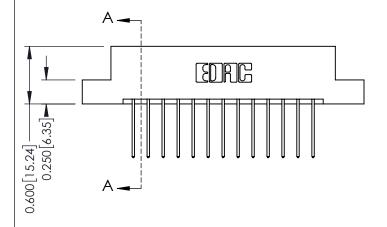

## **Mounting Option** 07-M3-0.5 Metric Threaded Inserts - 0.370[9.40] Card Slot Accepts .054 [1.37] to .070 [1.78] Thick P.C. Board

**Contact Detail** 

540-Wire Wrap .025 Sq.(0.64 Sq.) - Tail LG=.560(14.22) .156 [3.96] Contact Spacing x .200 [5.08] Row Spacing