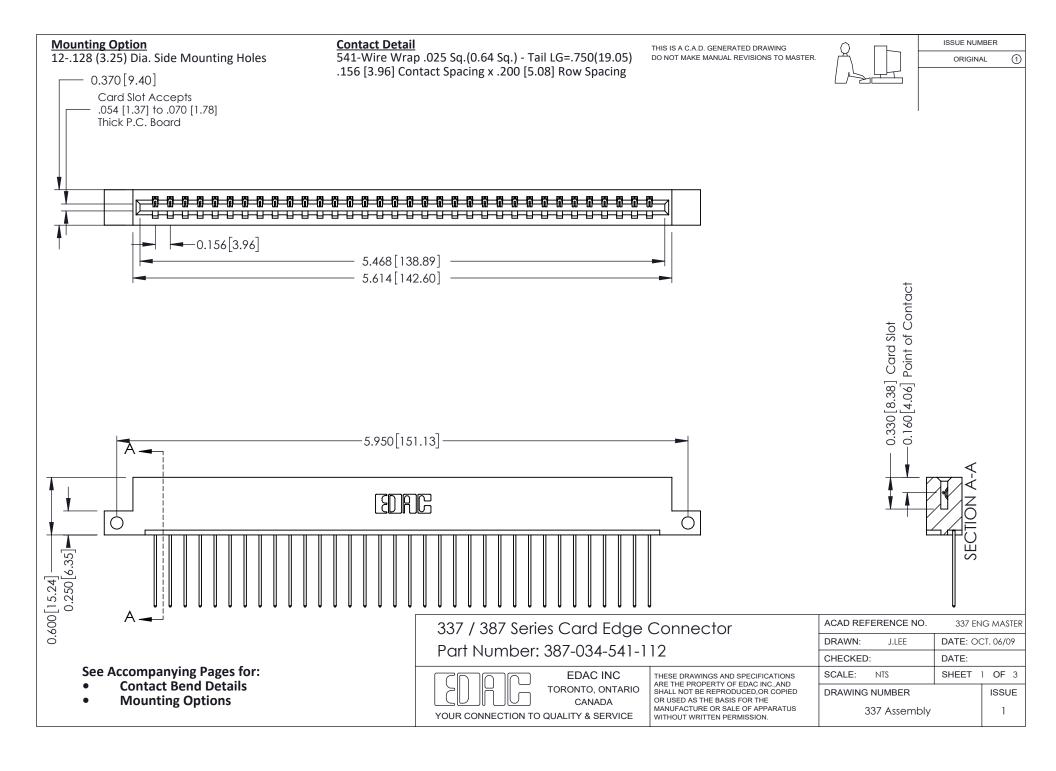

ISSUE NUMBER

ORIGINAL

1



| 337 / 387 Series Card Edge Connector<br>Contact Bend Detail           |                                                                                                                                                                                                  | ACAD REFERENCE NO. 337 E |                  | G MASTER      |
|-----------------------------------------------------------------------|--------------------------------------------------------------------------------------------------------------------------------------------------------------------------------------------------|--------------------------|------------------|---------------|
|                                                                       |