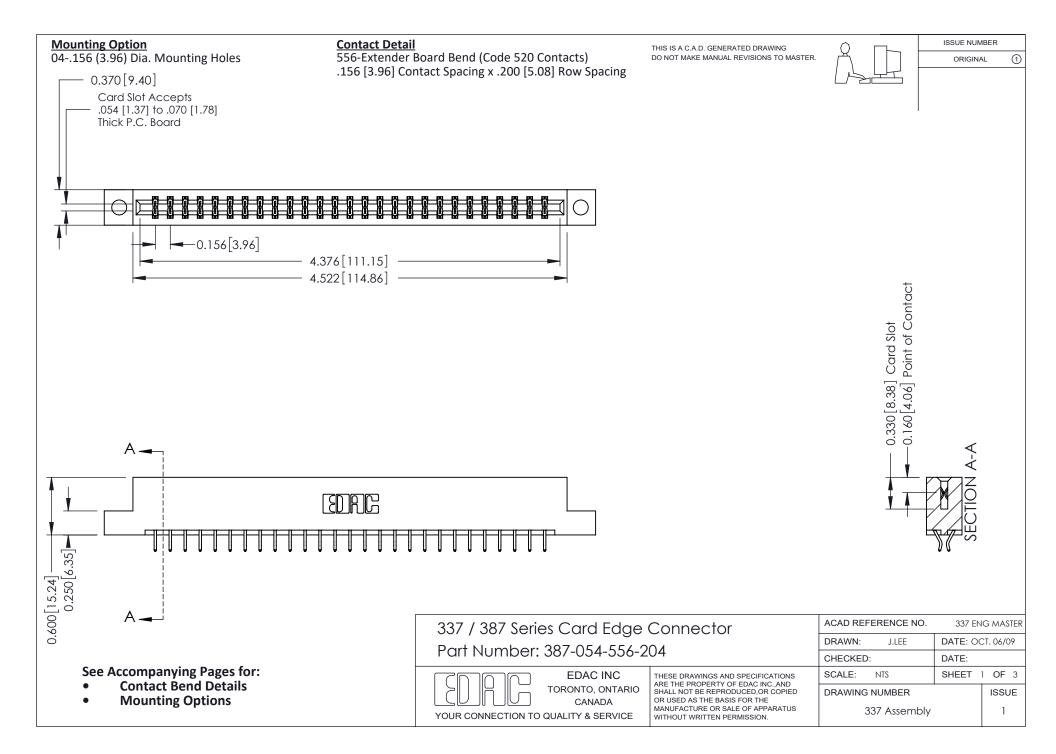

ISSUE NUMBER

ORIGINAL

1

| 337 / 387 Series Card Edge Connector<br>Contact Bend Detail           |                                                                                                                                                                                                  | ACAD REFERENCE NO. 337 E |                  | G MASTER      |
|-----------------------------------------------------------------------|--------------------------------------------------------------------------------------------------------------------------------------------------------------------------------------------------|--------------------------|------------------|---------------|
|                                                                       |                                                                                                                                                                                                  | DRAWN: J.LEE             | DATE: OCT. 06/09 |               |
|                                                                       |                                                                                                                                                                                                  | CHECKED: DATE:           |                  |               |
| EDAC INC TORONTO, ONTARIO CANADA YOUR CONNECTION TO QUALITY & SERVICE | THESE DRAWINGS AND SPECIFICATIONS ARE THE PROPERTY OF EDAC INC.,AND SHALL NOT BE REPRODUCED, OR COPIED OR USED AS THE BASIS FOR THE MANUFACTURE OR SALE OF APPARATUS WITHOUT WRITTEN PERMISSION. | SCALE: NTS               | SHEET            | 2 <b>OF</b> 3 |
|                                                                       |                                                                                                                                                                                                  | DRAWING NUMBER           |                  | ISSUE         |
|                                                                       |                                                                                                                                                                                                  | 337 Assembly             |                  | 1             |