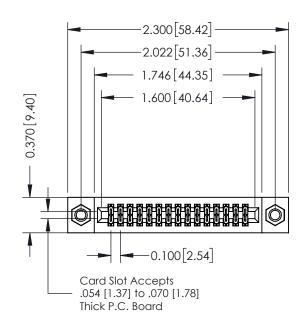

## **See Accompanying Pages for:**

- **Contact Bend Details**
- **Mounting Options**

| 342 / 392 Card Edge Connector |
|-------------------------------|
| Part Number: 392-030-524-207  |

YOUR CONNECTION TO QUALITY & SERVICE

THIS IS A C.A.D. GENERATED DRAWING DO NOT MAKE MANUAL REVISIONS TO MASTER

ISSUE NUMBER

ORIGINAL

1

| 342 / 392 Card Edge Conne            | ACAD REFERENCE NO. 342 ENG MASTER                                                                                                                                                               |                |                         |        |  |
|--------------------------------------|-------------------------------------------------------------------------------------------------------------------------------------------------------------------------------------------------|----------------|-------------------------|--------|--|
|                                      |                                                                                                                                                                                                 | DRAWN: J.LEE   | DATE: <b>OCT. 06/09</b> |        |  |
| Moorning Ophons                      |                                                                                                                                                                                                 |                |                         | DATE:  |  |
| EDAC INC                             | THESE DRAWINGS AND SPECIFICATIONS ARE THE PROPERTY OF EDAC INC.,AND SHALL NOT BE REPRODUCED,OR COPIED OR USED AS THE BASIS FOR THE MANUFACTURE OR SALE OF APPARATUS WITHOUT WRITTEN PERMISSION. | SCALE: NTS     | SHEET :                 | 3 OF 3 |  |
| TORONTO, ONTARIO                     |                                                                                                                                                                                                 | DRAWING NUMBER | •                       | ISSUE  |  |
| YOUR CONNECTION TO QUALITY & SERVICE |                                                                                                                                                                                                 | 342 Assembly   |                         | 1      |  |