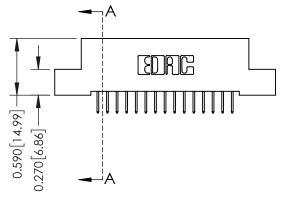

342 Assembly

THIS IS A C.A.D. GENERATED DRAWING DO NOT MAKE MANUAL REVISIONS TO MASTER. ISSUE NUMBER

ORIGINAL

1

| Contact Bend Detail                  |                                                                              | ACAD REFERENCE NO. 342 ENG MASTER |             |                  |        |
|--------------------------------------|------------------------------------------------------------------------------|-----------------------------------|-------------|------------------|--------|
|                                      |                                                                              | DRAWN:                            | J.LEE       | DATE: OCT. 06/09 |        |
|                                      |                                                                              | CHECKED:                          |             | DATE:            |        |
| EDAC INC                             | EDAC INC THESE DRAWINGS AND SPECIFICATIONS ARE THE PROPERTY OF EDAC INC. AND | SCALE:                            | NTS         | SHEET :          | 2 OF 3 |
| TORONTO, ONTARIO                     | SHALL NOT BE REPRODUCED, OR COPIED  OR USED AS THE BASIS FOR THE             | DRAWING                           | NUMBER      |                  | ISSUE  |
| YOUR CONNECTION TO QUALITY & SERVICE | NECTION TO QUALITY & SERVICE WITHOUT WRITTEN PERMISSION.                     | 3                                 | 42 Assembly |                  | 1      |