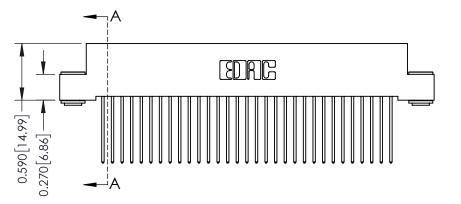

342 ENG MASTER J.LEE DATE: OCT. 06/09 SHEET 1 OF 3

342 Assembly

THIS IS A C.A.D. GENERATED DRAWING DO NOT MAKE MANUAL REVISIONS TO MASTER. ISSUE NUMBER

ORIGINAL

1

| 342 / 392 Series Card Edge Connector<br>Contact Bend Detail |                                                                                                                                              | ACAD REFERENCE NO. 342 ENG MASTER |             |          |          |
|-------------------------------------------------------------|----------------------------------------------------------------------------------------------------------------------------------------------|-----------------------------------|-------------|----------|----------|
|                                                             |                                                                                                                                              | DRAWN:                            | J.LEE       | DATE: OC | T. 06/09 |
|                                                             |                                                                                                                                              | CHECKED:                          |             | DATE:    |          |
| EDAC INC                                                    | ARE THE PROPERTY OF EDAC INC.,AND —<br>SHALL NOT BE REPRODUCED,OR COPIED<br>OR USED AS THE BASIS FOR THE<br>MANUFACTURE OR SALE OF APPARATUS | SCALE:                            | NTS         | SHEET :  | 2 OF 3   |
| TORONTO, ONTARIO                                            |                                                                                                                                              | DRAWING                           | NUMBER      |          | ISSUE    |
| YOUR CONNECTION TO QUALITY & SERVICE                        |                                                                                                                                              | 3                                 | 42 Assembly |          | 1        |