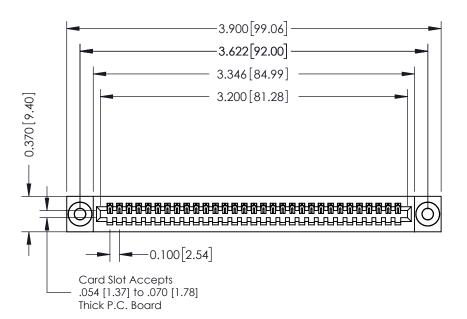

342 ENG MASTER J.LEE DATE: OCT. 06/09 SHEET 1 OF 3

342 Assembly

THIS IS A C.A.D. GENERATED DRAWING DO NOT MAKE MANUAL REVISIONS TO MASTER. ISSUE NUMBER

ORIGINAL

1

| 342 / 392 Series Card Edge Connector<br>Contact Bend Detail |                                                                                                                                              | ACAD REFERENCE NO. 342 ENG MASTER |             |          |          |
|-------------------------------------------------------------|----------------------------------------------------------------------------------------------------------------------------------------------|-----------------------------------|-------------|----------|----------|
|                                                             |                                                                                                                                              | DRAWN:                            | J.LEE       | DATE: OC | T. 06/09 |
|                                                             |                                                                                                                                              | CHECKED:                          |             | DATE:    |          |
| EDAC INC                                                    | ARE THE PROPERTY OF EDAC INC.,AND —<br>SHALL NOT BE REPRODUCED,OR COPIED<br>OR USED AS THE BASIS FOR THE<br>MANUFACTURE OR SALE OF APPARATUS | SCALE:                            | NTS         | SHEET :  | 2 OF 3   |
| TORONTO, ONTARIO                                            |                                                                                                                                              | DRAWING                           | NUMBER      |          | ISSUE    |
| YOUR CONNECTION TO QUALITY & SERVICE                        |                                                                                                                                              | 3                                 | 42 Assembly |          | 1        |