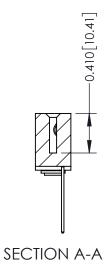

342 ENG MASTER J.LEE DATE: OCT. 06/09 SHEET 1 OF 3

342 Assembly

THIS IS A C.A.D. GENERATED DRAWING DO NOT MAKE MANUAL REVISIONS TO MASTER. ISSUE NUMBER

ORIGINAL

1

| 342 / 392 Series Card Edge Connector<br>Contact Bend Detail |                                                                                                                                              | ACAD REFERENCE NO. 342 ENG MASTER |             |          |          |
|-------------------------------------------------------------|----------------------------------------------------------------------------------------------------------------------------------------------|-----------------------------------|-------------|----------|----------|
|                                                             |                                                                                                                                              | DRAWN:                            | J.LEE       | DATE: OC | T. 06/09 |
|                                                             |                                                                                                                                              | CHECKED:                          |             | DATE:    |          |
| EDAC INC                                                    | ARE THE PROPERTY OF EDAC INC.,AND —<br>SHALL NOT BE REPRODUCED,OR COPIED<br>OR USED AS THE BASIS FOR THE<br>MANUFACTURE OR SALE OF APPARATUS | SCALE:                            | NTS         | SHEET :  | 2 OF 3   |
| TORONTO, ONTARIO                                            |                                                                                                                                              | DRAWING                           | NUMBER      |          | ISSUE    |
| YOUR CONNECTION TO QUALITY & SERVICE                        |                                                                                                                                              | 3                                 | 42 Assembly |          | 1        |