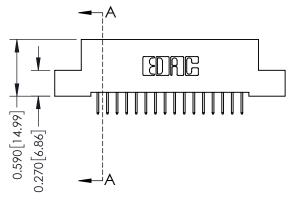

## **Mounting Option**

02-.128 (3.25) Wide Mounting Slots

## **Contact Detail**

524-P.C. Tail .018 Sq.(0.46 Sq.) - Tail LG=.185(4.70) .100 [2.54] Contact Spacing x .200 [5.08] Row Spacing





## 0.240 [6.10] Point of Contact 0.410[10.41] SECTION A-A

## **See Accompanying Pages for:**

- **Contact Bend Details**
- **Mounting Options**

| 342 / 392 Card Edge Connector |
|-------------------------------|
| Part Number: 392-032-524-202  |



342 ENG MASTER DATE: OCT. 06/09 J.LEE NTS SHEET 1 OF 3

342 Assembly

THIS IS A C.A.D. GENERATED DRAWING DO NOT MAKE MANUAL REVISIONS TO MASTER. ISSUE NUMBER

ORIGINAL

1



| 342 / 392 Series Card Edge Connector<br>Contact Bend Detail |                                                                                                                                     | ACAD REFERENCE NO. 342 ENG MASTER |             |          |          |
|-------------------------------------------------------------|----------------------------------------