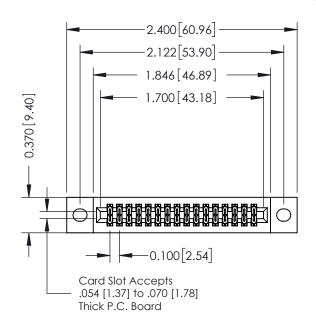

## **See Accompanying Pages for:**

- **Contact Bend Details**
- **Mounting Options**

| 342 / 392 Card Edge Connector |
|-------------------------------|
| Part Number: 392-032-524-202  |

342 ENG MASTER DATE: OCT. 06/09 J.LEE NTS SHEET 1 OF 3