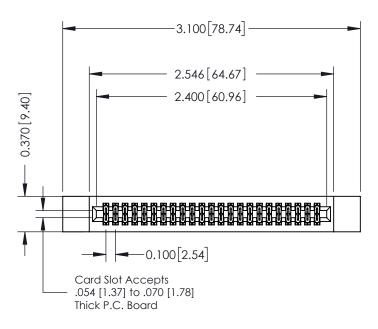

## 0.410[10.41] SECTION A-A

**See Accompanying Pages for:** 

- **Contact Bend Details**
- **Mounting Options**

342 / 392 Card Edge Connector Part Number: 392-046-555-212

YOUR CONNECTION TO QUALITY & SERVICE