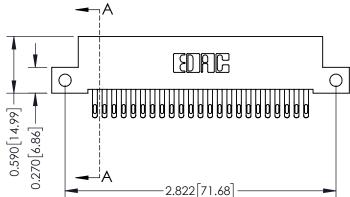

**Mounting Option** 

12-.128 (3.25) Dia. Side Mounting Holes

**Contact Detail** 

555-Extender Board Bend (Code 500 Contacts) .100 [2.54] Contact Spacing x .200 [5.08] Row Spacing