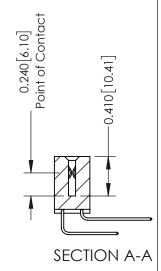

## **Contact Detail**

559-90 Degree Bend (Code 541 Contacts) .100 [2.54] Contact Spacing x .200 [5.08] Row Spacing