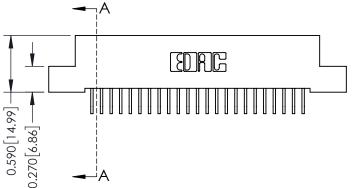

## **See Accompanying Pages for:**

- **Contact Bend Details**
- **Mounting Options**

| 342 / 392 Card Edge Connector |
|-------------------------------|
| Part Number: 392-046-559-204  |

| ACAD REFERENCE NO. 342 ENG MASTER |                  |  |  |  |
|-----------------------------------|------------------|--|--|--|
| DRAWN: J.LEE                      | DATE: OCT. 06/09 |  |  |  |
| CHECKED:                          | DATE:            |  |  |  |
| SCALE: NTS                        | SHEET 1 OF 3     |  |  |  |
| DRAWING NUMBER                    | ISSUE            |  |  |  |