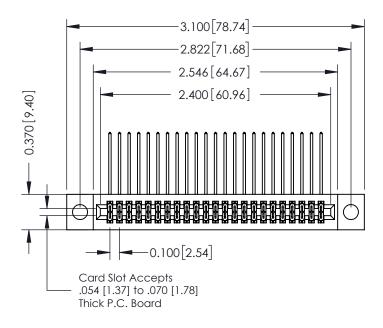

## **See Accompanying Pages for:**

- **Contact Bend Details**
- **Mounting Options**

| 342 / 392 Card Edge Connector |
|-------------------------------|
| Part Number: 392-046-559-204  |

| ACAD REFERENCE NO. 342 ENG MASTER |                  |  |  |  |
|-----------------------------------|------------------|--|--|--|
| DRAWN: J.LEE                      | DATE: OCT. 06/09 |  |  |  |
| CHECKED:                          | DATE:            |  |  |  |
| SCALE: NTS                        | SHEET 1 OF 3     |  |  |  |
| DRAWING NUMBER                    | ISSUE            |  |  |  |