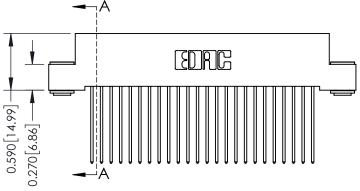

| ACAD REFERENCE NO. 342 ENG MASIER |                  |  |  |  |  |
|-----------------------------------|------------------|--|--|--|--|
| DRAWN: J.LEE                      | DATE: OCT. 06/09 |  |  |  |  |
| CHECKED:                          | DATE:            |  |  |  |  |
| SCALE: NTS                        | SHEET 1 OF 3     |  |  |  |  |
| DRAWING NUMBER                    | ISSUE            |  |  |  |  |

342 Assembly

THIS IS A C.A.D. GENERATED DRAWING DO NOT MAKE MANUAL REVISIONS TO MASTER. ISSUE NUMBER

ORIGINAL

1

| 342 / 392 Series Card Edge Connector<br>Contact Bend Detail |                                                                                                                                   | ACAD REFERENCE NO. 342 ENG MASTER |             |          |          |
|-------------------------------------------------------------|-----------------------------------------------------------------------------------------------------------------------------------|-----------------------------------|-------------|----------|----------|
|                                                             |                                                                                                                                   | DRAWN:                            | J.LEE       | DATE: OC | T. 06/09 |
|                                                             |                                                                                                                                   | CHECKED                           | ):          | DATE:    |          |
| EDAC INC                                                    | ARE THE PROPERTY OF EDAC INC.,AND SHALL NOT BE REPRODUCED,OR COPIED OR USED AS THE BASIS FOR THE MANUFACTURE OR SALE OF APPARATUS | SCALE:                            | NTS         | SHEET :  | 2 OF 3   |
| TORONTO, ONTARIO                                            |                                                                                                                                   | DRAWING                           | NUMBER      |          | ISSUE    |
| YOUR CONNECTION TO QUALITY & SERVICE                        |                                                                                                                                   | 3                                 | 42 Assembly |          | 1        |