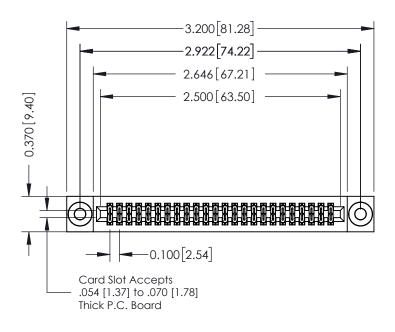

| ACAD REFERENCE NO. 342 ENG MASIER |                  |  |  |  |  |
|-----------------------------------|------------------|--|--|--|--|
| DRAWN: J.LEE                      | DATE: OCT. 06/09 |  |  |  |  |
| CHECKED:                          | DATE:            |  |  |  |  |
| SCALE: NTS                        | SHEET 1 OF 3     |  |  |  |  |
| DRAWING NUMBER                    | ISSUE            |  |  |  |  |

342 Assembly

THIS IS A C.A.D. GENERATED DRAWING DO NOT MAKE MANUAL REVISIONS TO MASTER. ISSUE NUMBER

ORIGINAL

1

| 342 / 392 Series Card Edge Connector<br>Contact Bend Detail |                                                                                                                                   | ACAD REFERENCE NO. 342 ENG MASTER |             |          |          |
|-------------------------------------------------------------|-----------------------------------------------------------------------------------------------------------------------------------|-----------------------------------|-------------|----------|----------|
|                                                             |                                                                                                                                   | DRAWN:                            | J.LEE       | DATE: OC | T. 06/09 |
|                                                             |                                                                                                                                   | CHECKED                           | ):          | DATE:    |          |
| EDAC INC                                                    | ARE THE PROPERTY OF EDAC INC.,AND SHALL NOT BE REPRODUCED,OR COPIED OR USED AS THE BASIS FOR THE MANUFACTURE OR SALE OF APPARATUS | SCALE:                            | NTS         | SHEET :  | 2 OF 3   |
| TORONTO, ONTARIO                                            |                                                                                                                                   | DRAWING                           | NUMBER      |          | ISSUE    |
| YOUR CONNECTION TO QUALITY & SERVICE                        |                                                                                                                                   | 3                                 | 42 Assembly |          | 1        |