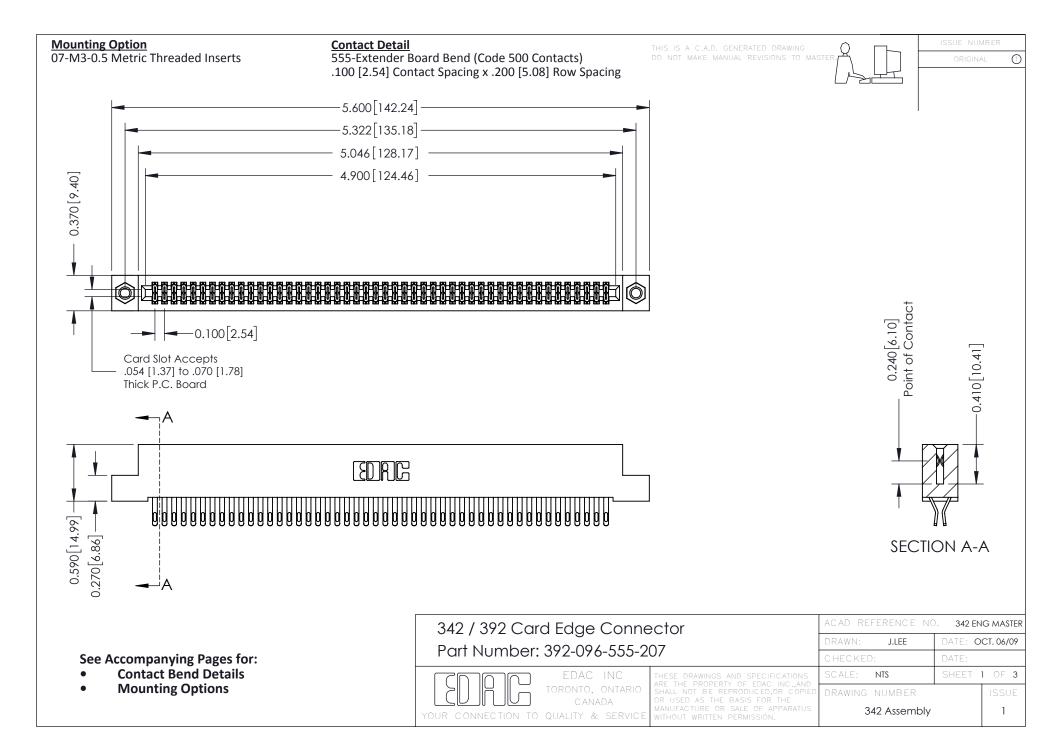

THIS IS A C.A.D. GENERATED DRAWING DO NOT MAKE MANUAL REVISIONS TO MASTER. ISSUE NUMBER

ORIGINAL

1



| 342 / 392 Series Card Edge Connector<br>Contact Bend Detail |                                                                                                                                                                                                  | ACAD REFERENCE NO. 342 ENG MASTER |             |                  |        |
|-------------------------------------------------------------|--------------------------------------------------------------------------------------------------------------------------------------------------------------------------------------------------|-----------------------------------|-------------|------------------|--------|
|