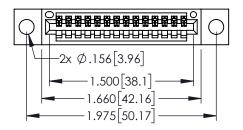

<u>Contact Dimensions:</u>
525-P.C. Tail .018 Sq.(0.46 Sq.) - Tail LG=.150(3.81)
.100 (2.54) Contact Spacing x .200 (5.08) Row Spacing

..330[8.38] CARD SLOT .160[4.06] POINT OF CONTACT

- INSULATOR MATERIAL: THERMOPLASTIC PBT BLACK, UL 94V-0
- CONTACT MATERIAL; COPPER TIN ALLOY CONTACT PLATING: GOLD ON THE MATING AREA, TIN PLATING ON THE CONTACT TAILS, NICKEL UNDERPLATE