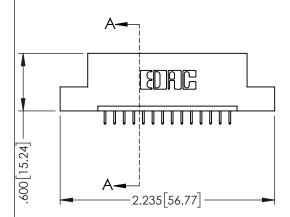

<u>Contact Dimensions:</u>
525-P.C. Tail .018 Sq.(0.46 Sq.) - Tail LG=.150(3.81)
.100 (2.54) Contact Spacing x .200 (5.08) Row Spacing

..330[8.38] CARD SLOT .160[4.06] POINT OF CONTACT

- INSULATOR MATERIAL: THERMOPLASTIC PBT BLACK, UL 94V-0
- CONTACT MATERIAL; COPPER TIN ALLOY CONTACT PLATING: GOLD ON THE MATING AREA, TIN PLATING ON THE CONTACT TAILS, NICKEL UNDERPLATE