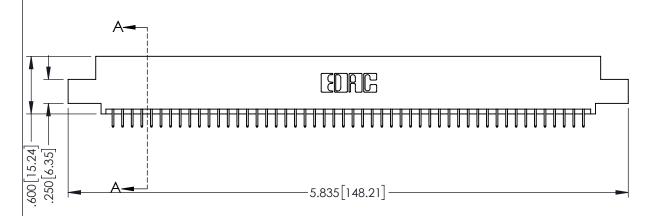

| 345/395 SERIES CARD EDGE CONNECTOR |
|------------------------------------|
| PART NUMBER: 395-100-525-504       |

| ACAD REFERENCE NO. 345-ENG-MASTER |                 |           |  |  |
|-----------------------------------|-----------------|-----------|--|--|
| DRAWN: R.STA.MONICA               | DATE: <b>MA</b> | Y.16/2017 |  |  |
| CHECKED:                          | DATE:           |           |  |  |
| SCALE: 1:1                        | SHEET 1         | OF 2      |  |  |
| DRAWING NUMBER                    |                 | ISSUE     |  |  |
| 345-ENG-MASTER                    |                 | 1         |  |  |