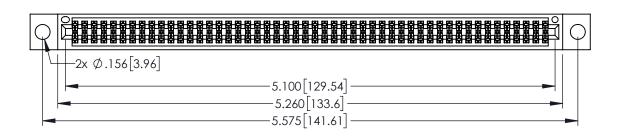

| 345/395 SERIES CARD EDGE CONNECTOR |
|------------------------------------|
| PART NUMBER: 395-100-525-504       |

| ACAD REFERENCE NO. 345-ENG-MASTER |                 |           |  |  |
|-----------------------------------|-----------------|-----------|--|--|
| DRAWN: R.STA.MONICA               | DATE: <b>MA</b> | Y.16/2017 |  |  |
| CHECKED:                          | DATE:           |           |  |  |
| SCALE: 1:1                        | SHEET 1         | OF 2      |  |  |
| DRAWING NUMBER                    |                 | ISSUE     |  |  |
| 345-ENG-MASTER                    |                 | 1         |  |  |