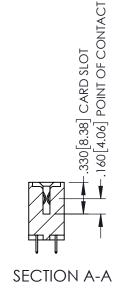

.107 [2.72] .082 [2.08] .157 [4] .232 [5.89] .125(3.18) to .210(5.33) .125(3.18) to .210(5.33) Outside Tails Outside Tails .045(1.14) to .060(1.52) .045(1.14) to .060(1.52) Between Tails Between Tails **Contact Code 555 Contact Code 556** 

**Contact Code 558** 

**Contact Code 559** 

Contact Code 560

INSULATOR MATERIAL: THERMOPLASTIC POLYESTER, UL 94V-0 DAP MATERIAL AVAILABLE UPON REQUEST

CONTACT MATERIAL; COPPER ALLOY CONTACT PLATING: GOLD ON THE MATING AREA, TIN PLATING ON THE CONTACT TAILS, NICKEL UNDERPLATE