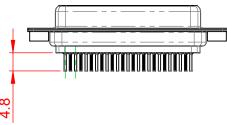

## <u>5</u>.6

NOTES:

MATERIAL:

HOUSING: THERMOPLASTIC POLYESTER, UL94V-0 SHELL: STEEL, NICKEL PLATED CONTACT: COPPER ALLOY, 15µ GOLD PLATED OPERATING TEMPERATURE: -55°C to +85°C

(1)

CURRENT RATING: 3A PER CONTACT CONTACT RESISTANCE: 25mQ MAX. INSULATOR RESISTANCE: 5000MΩ min. DIELECTRIC WITHSTANDING VOLTAGE: 1000V AC rms