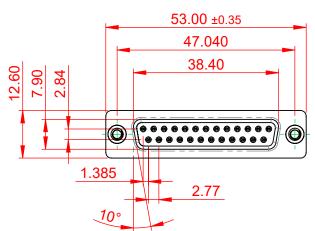

## <u>5</u>.6

NOTES:

MATERIAL:

HOUSING: THERMOPLASTIC POLYESTER, UL94V-0 SHELL: STEEL, NICKEL PLATED CONTACT: COPPER ALLOY, 15µ GOLD PLATED OPERATING TEMPERATURE: -55°C to +85°C

(1)

CURRENT RATING: 3A PER CONTACT CONTACT RESISTANCE: 25mQ MAX. INSULATOR RESISTANCE: 5000MΩ min. DIELECTRIC WITHSTANDING VOLTAGE: 1000V AC rms