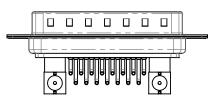

1000V AC rms

-55°C ~ 125°C

|                                        | COMBINATION D-SUB                                                                                                                                                                                              |                          | SW REFERENCE NO.: 629 COMBO ASSEMBLY |       |  |  |
|----------------------------------------|----------------------------------------------------------------------------------------------------------------------------------------------------------------------------------------------------------------|--------------------------|--------------------------------------|-------|--|--|
| COMBINATION                            |                                                                                                                                                                                                                |                          | DATE: JAN. 01/20                     | 19    |  |  |
|                                        |                                                                                                                                                                                                                |                          | DATE:                                |       |  |  |
| EDAC INC<br>TORONTO, ONTARIO<br>CANADA | THESE DRAWINGS AND SPECIFICATIONS<br>ARE THE PROPERTY OF EDAC INC.,AND<br>SHALL NOT BE REPRODUCED,OR COPIED<br>OR USED AS THE BASIS FOR THE<br>MANUFACTURE OR SALE OF APPARATUS<br>WITHOUT WRITTEN PERMISSION. | SCALE: (IN C.A.D. 1:1)   | SHEET 1 OF                           | 2     |  |  |
|                                        |                                                                                                                                                                                                                | DRAWING NUMBER: 629-17W2 | 2640-5N1                             | ISSUE |  |  |
| YOUR CONNECTION TO QUALITY & SERVICE   |                                                                                                                                                                                                                | PART NUMBER: 629-17W2    | 2640-5N1                             | 1     |  |  |