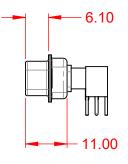

1000V AC rms

-55°C ~ 125°C

|                                        | COMBINATION D-SUB                                                                                                                                                                                              |                          | SW REFERENCE NO.: 629 COMBO ASSEMBLY |       |  |  |
|----------------------------------------|----------------------------------------------------------------------------------------------------------------------------------------------------------------------------------------------------------------|--------------------------|--------------------------------------|-------|--|--|
| COMBINATION                            |                                                                                                                                                                                                                |                          | DATE: JAN. 01/20                     | 19    |  |  |
|                                        |                                                                                                                                                                                                                |                          | DATE:                                |       |  |  |
| EDAC INC<br>TORONTO, ONTARIO<br>CANADA | THESE DRAWINGS AND SPECIFICATIONS<br>ARE THE PROPERTY OF EDAC INC.,AND<br>SHALL NOT BE REPRODUCED,OR COPIED<br>OR USED AS THE BASIS FOR THE<br>MANUFACTURE OR SALE OF APPARATUS<br>WITHOUT WRITTEN PERMISSION. | SCALE: (IN C.A.D. 1:1)   | SHEET 1 OF                           | 2     |  |  |
|                                        |                                                                                                                                                                                                                | DRAWING NUMBER: 629-17W2 | 2640-5N1                             | ISSUE |  |  |
| YOUR CONNECTION TO QUALITY & SERVICE   |                                                                                                                                                                                                                | PART NUMBER: 629-17W2    | 2640-5N1                             | 1     |  |  |