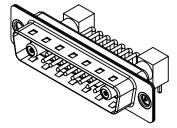

1000V AC rms

-55°C ~ 125°C

|                                        | COMBINATION D-SUB                                                                                                                                                                                              |                          | SW REFERENCE NO.: 629 COMBO ASSEMBLY |       |  |  |
|----------------------------------------|----------------------------------------------------------------------------------------------------------------------------------------------------------------------------------------------------------------|--------------------------|--------------------------------------|-------|--|--|
| COMBINATION                            |                                                                                                                                                                                                                |                          | DATE: JAN. 01/20                     | 19    |  |  |
|                                        |                                                                                                                                                                                                                |                          | DATE:                                |       |  |  |
| EDAC INC<br>TORONTO, ONTARIO<br>CANADA | THESE DRAWINGS AND SPECIFICATIONS<br>ARE THE PROPERTY OF EDAC INC.,AND<br>SHALL NOT BE REPRODUCED,OR COPIED<br>OR USED AS THE BASIS FOR THE<br>MANUFACTURE OR SALE OF APPARATUS<br>WITHOUT WRITTEN PERMISSION. | SCALE: (IN C.A.D. 1:1)   | SHEET 1 OF                           | 2     |  |  |
|                                        |                                                                                                                                                                                                                | DRAWING NUMBER: 629-17W2 | 2640-5N1                             | ISSUE |  |  |
| YOUR CONNECTION TO QUALITY & SERVICE   |                                                                                                                                                                                                                | PART NUMBER: 629-17W2    | 2640-5N1                             | 1     |  |  |