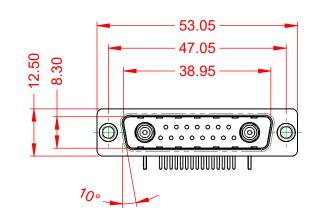

1000V AC rms

-55°C ~ 125°C

|                                        | COMBINATION D-SUB                                                                                                                                                                                              |                          | SW REFERENCE NO.: 629 COMBO ASSEMBLY |       |  |  |
|----------------------------------------|----------------------------------------------------------------------------------------------------------------------------------------------------------------------------------------------------------------|--------------------------|--------------------------------------|-------|--|--|
| COMBINATION                            |                                                                                                                                                                                                                |                          | DATE: JAN. 01/20                     | 19    |  |  |
|                                        |                                                                                                                                                                                                                |                          | DATE:                                |       |  |  |
| EDAC INC<br>TORONTO, ONTARIO<br>CANADA | THESE DRAWINGS AND SPECIFICATIONS<br>ARE THE PROPERTY OF EDAC INC.,AND<br>SHALL NOT BE REPRODUCED,OR COPIED<br>OR USED AS THE BASIS FOR THE<br>MANUFACTURE OR SALE OF APPARATUS<br>WITHOUT WRITTEN PERMISSION. | SCALE: (IN C.A.D. 1:1)   | SHEET 1 OF                           | 2     |  |  |
|                                        |                                                                                                                                                                                                                | DRAWING NUMBER: 629-17W2 | 2640-5N1                             | ISSUE |  |  |
| YOUR CONNECTION TO QUALITY & SERVICE   |                                                                                                                                                                                                                | PART NUMBER: 629-17W2    | 2640-5N1                             | 1     |  |  |