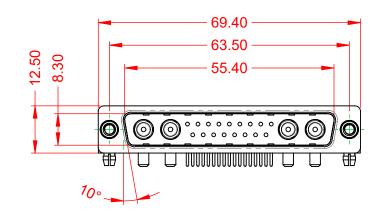

.XX ±0.13 .XXX ±0.05

|                            | COMBINATION D-SUB                                                                                                                    |                         | SW REFERENCE NO.: 629 COMBO ASSEMBLY |       |  |
|----------------------------|--------------------------------------------------------------------------------------------------------------------------------------|-------------------------|--------------------------------------|-------|--|
| COMBINATIO                 |                                                                                                                                      |                         | DATE: JAN. 01/20                     | 19    |  |
|                            |                                                                                                                                      |                         | DATE:                                |       |  |
| EDAC INC                   | THESE DRAWINGS AND SPECIFICATIONS<br>ARE THE PROPERTY OF EDAC INC.,AND                                                               | SCALE: (IN C.A.D. 1:1)  | SHEET 1 OF                           | 2     |  |
| TORONTO, ONTARIO<br>CANADA | SHALL NOT BE REPRODUCED,OR COPIED<br>OR USED AS THE BASIS FOR THE<br>MANUFACTURE OR SALE OF APPARATUS<br>WITHOUT WRITTEN PERMISSION. | DRAWING NUMBER: 629-21W | 4640-2TD                             | ISSUE |  |
|                            |                                                                                                                                      | PART NUMBER: 629-21W    | 4640-2TD                             | 1     |  |