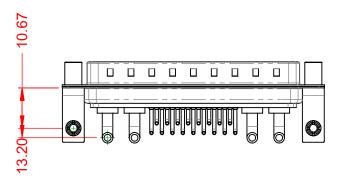

.XX ±0.13 .XXX ±0.05

|                            | COMBINATION D-SUB                                                                                                                    |                         | SW REFERENCE NO.: 629 COMBO ASSEMBLY |       |  |
|----------------------------|--------------------------------------------------------------------------------------------------------------------------------------|-------------------------|--------------------------------------|-------|--|
| COMBINATIO                 |                                                                                                                                      |                         | DATE: JAN. 01/20                     | 19    |  |
|                            |                                                                                                                                      |                         | DATE:                                |       |  |
| EDAC INC                   | THESE DRAWINGS AND SPECIFICATIONS<br>ARE THE PROPERTY OF EDAC INC.,AND                                                               | SCALE: (IN C.A.D. 1:1)  | SHEET 1 OF                           | 2     |  |
| TORONTO, ONTARIO<br>CANADA | SHALL NOT BE REPRODUCED,OR COPIED<br>OR USED AS THE BASIS FOR THE<br>MANUFACTURE OR SALE OF APPARATUS<br>WITHOUT WRITTEN PERMISSION. | DRAWING NUMBER: 629-21W | 4640-2TD                             | ISSUE |  |
|                            |                                                                                                                                      | PART NUMBER: 629-21W    | 4640-2TD                             | 1     |  |