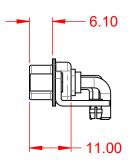

.XX ±0.13 .XXX ±0.05

|                            | COMBINATION D-SUB                                                                                                                    |                         | SW REFERENCE NO.: 629 COMBO ASSEMBLY |       |  |
|----------------------------|--------------------------------------------------------------------------------------------------------------------------------------|-------------------------|--------------------------------------|-------|--|
| COMBINATIO                 |                                                                                                                                      |                         | DATE: JAN. 01/20                     | 19    |  |
|                            |                                                                                                                                      |                         | DATE:                                |       |  |
| EDAC INC                   | THESE DRAWINGS AND SPECIFICATIONS<br>ARE THE PROPERTY OF EDAC INC.,AND                                                               | SCALE: (IN C.A.D. 1:1)  | SHEET 1 OF                           | 2     |  |
| TORONTO, ONTARIO<br>CANADA | SHALL NOT BE REPRODUCED,OR COPIED<br>OR USED AS THE BASIS FOR THE<br>MANUFACTURE OR SALE OF APPARATUS<br>WITHOUT WRITTEN PERMISSION. | DRAWING NUMBER: 629-21W | 4640-2TD                             | ISSUE |  |
|                            |                                                                                                                                      | PART NUMBER: 629-21W    | 4640-2TD                             | 1     |  |