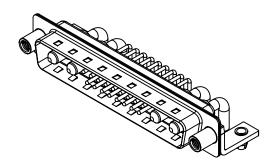

.XX ±0.13 .XXX ±0.05

|                            | COMBINATION D-SUB                                                                                                                    |                         | SW REFERENCE NO.: 629 COMBO ASSEMBLY |       |  |
|----------------------------|--------------------------------------------------------------------------------------------------------------------------------------|-------------------------|--------------------------------------|-------|--|
| COMBINATIO                 |                                                                                                                                      |                         | DATE: JAN. 01/20                     | 19    |  |
|                            |                                                                                                                                      |                         | DATE:                                |       |  |
| EDAC INC                   | THESE DRAWINGS AND SPECIFICATIONS<br>ARE THE PROPERTY OF EDAC INC.,AND                                                               | SCALE: (IN C.A.D. 1:1)  | SHEET 1 OF                           | 2     |  |
| TORONTO, ONTARIO<br>CANADA | SHALL NOT BE REPRODUCED,OR COPIED<br>OR USED AS THE BASIS FOR THE<br>MANUFACTURE OR SALE OF APPARATUS<br>WITHOUT WRITTEN PERMISSION. | DRAWING NUMBER: 629-21W | 4640-2TD                             | ISSUE |  |
|                            |                                                                                                                                      | PART NUMBER: 629-21W    | 4640-2TD                             | 1     |  |