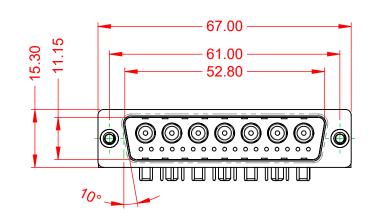

1000V AC rms

|  | COMBINATION D-SUB                    |                                                                         | SW REFERENCE NO.: 629 COMBO ASSEMBLY |                  |       |
|--|--------------------------------------|-------------------------------------------------------------------------|--------------------------------------|------------------|-------|
|  |                                      |                                                                         | DRAWN: C.B                           | DATE: JAN. 01/20 | 19    |
|  |                                      |                                                                         | CHECKED:                             | DATE:            |       |
|  | EDAC INC                             | THESE DRAWINGS AND SPECIFICATIONS<br>ARE THE PROPERTY OF EDAC INCAND    | SCALE: (IN C.A.D. 1:1)               | SHEET 1 OF       | 2     |
|  |                                      | CANADA OR USED AS THE BASIS FOR THE<br>MANUFACTURE OR SALE OF APPARATUS | DRAWING NUMBER: 629-24W              | 7240-3TC         | ISSUE |
|  | YOUR CONNECTION TO QUALITY & SERVICE |                                                                         | PART NUMBER: 629-24W                 | 7240-3TC         | 1     |