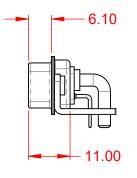

1000V AC rms

|  | COMBINATION D-SUB                    |                                                                         | SW REFERENCE NO.: 629 COMBO ASSEMBLY |                  |       |
|--|--------------------------------------|-------------------------------------------------------------------------|--------------------------------------|------------------|-------|
|  |                                      |                                                                         | DRAWN: C.B                           | DATE: JAN. 01/20 | 19    |
|  |                                      |                                                                         | CHECKED:                             | DATE:            |       |
|  | EDAC INC                             | THESE DRAWINGS AND SPECIFICATIONS<br>ARE THE PROPERTY OF EDAC INCAND    | SCALE: (IN C.A.D. 1:1)               | SHEET 1 OF       | 2     |
|  |                                      | CANADA OR USED AS THE BASIS FOR THE<br>MANUFACTURE OR SALE OF APPARATUS | DRAWING NUMBER: 629-24W              | 7240-3TC         | ISSUE |
|  | YOUR CONNECTION TO QUALITY & SERVICE |                                                                         | PART NUMBER: 629-24W                 | 7240-3TC         | 1     |