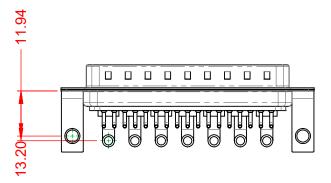

1000V AC rms

|  | COMBINATION D-SUB                    |                                                                         | SW REFERENCE NO.: 629 COMBO ASSEMBLY |                  |       |
|--|--------------------------------------|-------------------------------------------------------------------------|--------------------------------------|------------------|-------|
|  |                                      |                                                                         | DRAWN: C.B                           | DATE: JAN. 01/20 | 19    |
|  |                                      |                                                                         | CHECKED:                             | DATE:            |       |
|  | EDAC INC                             | THESE DRAWINGS AND SPECIFICATIONS<br>ARE THE PROPERTY OF EDAC INCAND    | SCALE: (IN C.A.D. 1:1)               | SHEET 1 OF       | 2     |
|  |                                      | CANADA OR USED AS THE BASIS FOR THE<br>MANUFACTURE OR SALE OF APPARATUS | DRAWING NUMBER: 629-24W              | 7240-3TC         | ISSUE |
|  | YOUR CONNECTION TO QUALITY & SERVICE |                                                                         | PART NUMBER: 629-24W                 | 7240-3TC         | 1     |