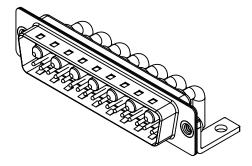

1000V AC rms

|  | COMBINATION D-SUB                    |                                                                         | SW REFERENCE NO.: 629 COMBO ASSEMBLY |                  |       |
|--|--------------------------------------|-------------------------------------------------------------------------|--------------------------------------|------------------|-------|
|  |                                      |                                                                         | DRAWN: C.B                           | DATE: JAN. 01/20 | 19    |
|  |                                      |                                                                         | CHECKED:                             | DATE:            |       |
|  | EDAC INC                             | THESE DRAWINGS AND SPECIFICATIONS<br>ARE THE PROPERTY OF EDAC INCAND    | SCALE: (IN C.A.D. 1:1)               | SHEET 1 OF       | 2     |
|  |                                      | CANADA OR USED AS THE BASIS FOR THE<br>MANUFACTURE OR SALE OF APPARATUS | DRAWING NUMBER: 629-24W              | 7240-3TC         | ISSUE |
|  | YOUR CONNECTION TO QUALITY & SERVICE |                                                                         | PART NUMBER: 629-24W                 | 7240-3TC         | 1     |