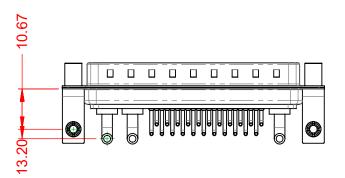

WITHSTANDING VOLTAGE:

1000V AC rms

|  |                                      | SW REFERENCE NO.: 629 COMBO ASSEMBLY                                                                                                  |                                 |                  |       |
|--|--------------------------------------|---------------------------------------------------------------------------------------------------------------------------------------|---------------------------------|------------------|-------|
|  |                                      |                                                                                                                                       | DRAWN: C.B                      | DATE: JAN. 01/20 | 19    |
|  |                                      |                                                                                                                                       | CHECKED:                        | DATE:            |       |
|  | EDAC INC                             | THESE DRAWINGS AND SPECIFICATIONS<br>ARE THE PROPERTY OF EDAC INCAND                                                                  | SCALE: (IN C.A.D. 1:1)          | SHEET 1 OF       | 2     |
|  | YOUR CONNECTION TO QUALITY & SERVICE | SHALL NOT BE REPRODUCED, OR COPIED<br>OR USED AS THE BASIS FOR THE<br>MANUFACTURE OR SALE OF APPARATUS<br>WITHOUT WRITTEN PERMISSION. | DRAWING NUMBER: 629-25W3640-2T5 |                  | ISSUE |
|  |                                      |                                                                                                                                       | PART NUMBER: 629-25W            | 3640-2T5         | 1     |