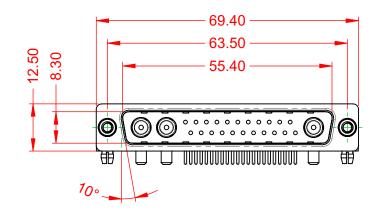

WITHSTANDING VOLTAGE:

1000V AC rms

|  |                                      | SW REFERENCE NO.: 629 COMBO ASSEMBLY                                                                                                  |                                 |                  |       |
|--|--------------------------------------|---------------------------------------------------------------------------------------------------------------------------------------|---------------------------------|------------------|-------|
|  |                                      |                                                                                                                                       | DRAWN: C.B                      | DATE: JAN. 01/20 | 19    |
|  |                                      |                                                                                                                                       | CHECKED:                        | DATE:            |       |
|  | EDAC INC                             | THESE DRAWINGS AND SPECIFICATIONS<br>ARE THE PROPERTY OF EDAC INCAND                                                                  | SCALE: (IN C.A.D. 1:1)          | SHEET 1 OF       | 2     |
|  | YOUR CONNECTION TO QUALITY & SERVICE | SHALL NOT BE REPRODUCED, OR COPIED<br>OR USED AS THE BASIS FOR THE<br>MANUFACTURE OR SALE OF APPARATUS<br>WITHOUT WRITTEN PERMISSION. | DRAWING NUMBER: 629-25W3640-2T5 |                  | ISSUE |
|  |                                      |                                                                                                                                       | PART NUMBER: 629-25W            | 3640-2T5         | 1     |