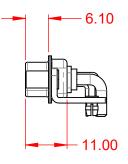

WITHSTANDING VOLTAGE:

1000V AC rms

|  |                                      | SW REFERENCE NO.: 629 COMBO ASSEMBLY                                                                                                  |                                 |                  |       |
|--|--------------------------------------|---------------------------------------------------------------------------------------------------------------------------------------|---------------------------------|------------------|-------|
|  |                                      |                                                                                                                                       | DRAWN: C.B                      | DATE: JAN. 01/20 | 19    |
|  |                                      |                                                                                                                                       | CHECKED:                        | DATE:            |       |
|  | EDAC INC                             | THESE DRAWINGS AND SPECIFICATIONS<br>ARE THE PROPERTY OF EDAC INCAND                                                                  | SCALE: (IN C.A.D. 1:1)          | SHEET 1 OF       | 2     |
|  | YOUR CONNECTION TO QUALITY & SERVICE | SHALL NOT BE REPRODUCED, OR COPIED<br>OR USED AS THE BASIS FOR THE<br>MANUFACTURE OR SALE OF APPARATUS<br>WITHOUT WRITTEN PERMISSION. | DRAWING NUMBER: 629-25W3640-2T5 |                  | ISSUE |
|  |                                      |                                                                                                                                       | PART NUMBER: 629-25W            | 3640-2T5         | 1     |