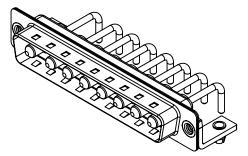

.XX ±0.13 .XXX ±0.05

WITHSTANDING VOLTAGE:

1000V AC rms

|           |                                      |                                                                                                                                       | SW REFERENCE NO.: 629 COMBO ASSEMBLY |                  |       |
|-----------|--------------------------------------|---------------------------------------------------------------------------------------------------------------------------------------|--------------------------------------|------------------|-------|
|           | COMBINATION                          | COMBINATION D-SUB                                                                                                                     |                                      | DATE: JAN. 01/20 | 19    |
|           |                                      |                                                                                                                                       | CHECKED:                             | DATE:            |       |
| o         | EDAC INC                             | THESE DRAWINGS AND SPECIFICATIONS<br>ARE THE PROPERTY OF EDAC INC.,AND                                                                | SCALE: (IN C.A.D. 1:1)               | SHEET 1 OF       | 2     |
| ES<br>CY. | YOUR CONNECTION TO QUALITY & SERVICE | SHALL NOT BE REPRODUCED, OR COPIED<br>OR USED AS THE BASIS FOR THE<br>MANUFACTURE OR SALE OF APPARATUS<br>WITHOUT WRITTEN PERMISSION. | DRAWING NUMBER: 629-8W8-650-1T3      |                  | ISSUE |
|           |                                      |                                                                                                                                       | PART NUMBER: 629-8W8-                | -650-1T3         | 1     |