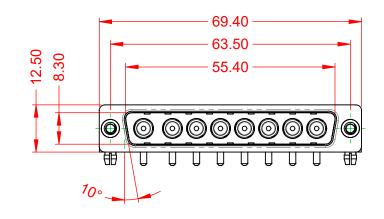

.XX ±0.13 .XXX ±0.05

WITHSTANDING VOLTAGE:

1000V AC rms

|           |                                      |                                                                                                                                       | SW REFERENCE NO.: 629 COMBO ASSEMBLY |                  |       |
|-----------|--------------------------------------|---------------------------------------------------------------------------------------------------------------------------------------|--------------------------------------|------------------|-------|
|           | COMBINATION                          | COMBINATION D-SUB                                                                                                                     |                                      | DATE: JAN. 01/20 | 19    |
|           |                                      |                                                                                                                                       | CHECKED:                             | DATE:            |       |
| o         | EDAC INC                             | THESE DRAWINGS AND SPECIFICATIONS<br>ARE THE PROPERTY OF EDAC INC.,AND                                                                | SCALE: (IN C.A.D. 1:1)               | SHEET 1 OF       | 2     |
| ES<br>CY. | YOUR CONNECTION TO QUALITY & SERVICE | SHALL NOT BE REPRODUCED, OR COPIED<br>OR USED AS THE BASIS FOR THE<br>MANUFACTURE OR SALE OF APPARATUS<br>WITHOUT WRITTEN PERMISSION. | DRAWING NUMBER: 629-8W8-650-1T3      |                  | ISSUE |
|           |                                      |                                                                                                                                       | PART NUMBER: 629-8W8-                | -650-1T3         | 1     |