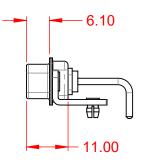

.XX ±0.13 .XXX ±0.05

WITHSTANDING VOLTAGE:

1000V AC rms

|           |                                      |                                                                                                                                       | SW REFERENCE NO.: 629 COMBO ASSEMBLY |                  |       |
|-----------|--------------------------------------|---------------------------------------------------------------------------------------------------------------------------------------|--------------------------------------|------------------|-------|
|           | COMBINATION                          | COMBINATION D-SUB                                                                                                                     |                                      | DATE: JAN. 01/20 | 19    |
|           |                                      |                                                                                                                                       | CHECKED:                             | DATE:            |       |
| o         | EDAC INC                             | THESE DRAWINGS AND SPECIFICATIONS<br>ARE THE PROPERTY OF EDAC INC.,AND                                                                | SCALE: (IN C.A.D. 1:1)               | SHEET 1 OF       | 2     |
| ES<br>CY. | YOUR CONNECTION TO QUALITY & SERVICE | SHALL NOT BE REPRODUCED, OR COPIED<br>OR USED AS THE BASIS FOR THE<br>MANUFACTURE OR SALE OF APPARATUS<br>WITHOUT WRITTEN PERMISSION. | DRAWING NUMBER: 629-8W8-650-1T3      |                  | ISSUE |
|           |                                      |                                                                                                                                       | PART NUMBER: 629-8W8-                | -650-1T3         | 1     |