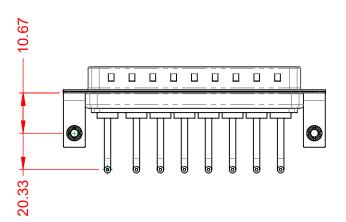

.XX ±0.13 .XXX ±0.05

WITHSTANDING VOLTAGE:

1000V AC rms

|           |                                      |                                                                                                                                       | SW REFERENCE NO.: 629 COMBO ASSEMBLY |                  |       |
|-----------|--------------------------------------|---------------------------------------------------------------------------------------------------------------------------------------|--------------------------------------|------------------|-------|
|           | COMBINATION                          | COMBINATION D-SUB                                                                                                                     |                                      | DATE: JAN. 01/20 | 19    |
|           |                                      |                                                                                                                                       | CHECKED:                             | DATE:            |       |
| o         | EDAC INC                             | THESE DRAWINGS AND SPECIFICATIONS<br>ARE THE PROPERTY OF EDAC INC.,AND                                                                | SCALE: (IN C.A.D. 1:1)               | SHEET 1 OF       | 2     |
| ES<br>CY. | YOUR CONNECTION TO QUALITY & SERVICE | SHALL NOT BE REPRODUCED, OR COPIED<br>OR USED AS THE BASIS FOR THE<br>MANUFACTURE OR SALE OF APPARATUS<br>WITHOUT WRITTEN PERMISSION. | DRAWING NUMBER: 629-8W8-650-1T3      |                  | ISSUE |
|           |                                      |                                                                                                                                       | PART NUMBER: 629-8W8-                | -650-1T3         | 1     |