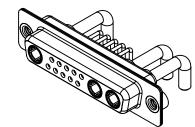

## NOTES:

MATERIAL: HOUSING: SHELL: CONTACT:

THERMOPLASTIC POLYESTER, UL94V-0 STEEL, NICKEL PLATED COPPER ALLOY, 30µ GOLD PLATED

OPERATING TEMPERATURE:

.XX ±0.13

.XXX ±0.05

POWER/CO-AX CONTACT RATING:30A (CURRENT)(IF PRESENT)SIGNAL CONTACT CURRENT RATING:5A PER CONTACTSIGNAL CONTACT RESISTANCE:10mΩ MAX.INSULATOR RESISTANCE:5000MΩ min.

DIELECTRIC WITHSTANDING VOLTAGE:

| COMBINATION D-SUB                                                              |                                                                                                                                                                                                                | SW REFERENCE NO.: 630 COMBO ASSEMBLY |                  |       |
|--------------------------------------------------------------------------------|----------------------------------------------------------------------------------------------------------------------------------------------------------------------------------------------------------------|--------------------------------------|------------------|-------|
|                                                                                |                                                                                                                                                                                                                | DRAWN: C.B                           | DATE: JAN. 01/20 | 19    |
|                                                                                |                                                                                                                                                                                                                | CHECKED:                             | DATE:            |       |
| EDAC INC<br>TORONTO, ONTARIO<br>CANADA<br>YOUR CONNECTION TO QUALITY & SERVICE | THESE DRAWINGS AND SPECIFICATIONS<br>ARE THE PROPERTY OF EDAC INC.,AND<br>SHALL NOT BE REPRODUCED,OR COPIED<br>OR USED AS THE BASIS FOR THE<br>MANUFACTURE OR SALE OF APPARATUS<br>WITHOUT WRITTEN PERMISSION. | SCALE: (IN C.A.D. 1:1)               | SHEET 1 OF       | 2     |
|                                                                                |                                                                                                                                                                                                                | DRAWING NUMBER: 630-13W3650-3N2      |                  | ISSUE |
|                                                                                |                                                                                                                                                                                                                | PART NUMBER: 630-13W                 | 3650-3N2         | 1     |