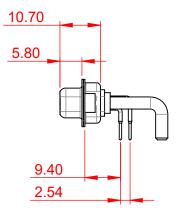

(1)





## NOTES:

MATERIAL: HOUSING: SHELL: CONTACT:

THERMOPLASTIC POLYESTER, UL94V-0 STEEL, NICKEL PLATED COPPER ALLOY, 30µ GOLD PLATED

OPERATING TEMPERATURE:

.XX ±0.13

.XXX ±0.05

POWER/CO-AX CONTACT RATING:30A (CURRENT)(IF PRESENT)SIGNAL CONTACT CURRENT RATING:5A PER CONTACTSIGNAL CONTACT RESISTANCE:10mΩ MAX.INSULATOR RESISTANCE:5000MΩ min.

DIELECTRIC WITHSTANDING VOLTAGE:



| COMBINATION D-SUB                                                              |                                                                                                                                                                                                                | SW REFERENCE NO.: 630 COMBO ASSEMBLY |                  |       |
|-----------------------------------------------------------