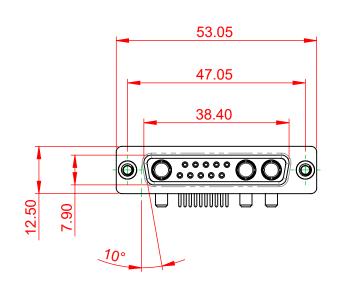

(1)





## NOTES:

MATERIAL: HOUSING: SHELL: CONTACT:

THERMOPLASTIC POLYESTER, UL94V-0 STEEL, NICKEL PLATED COPPER ALLOY, 30µ GOLD PLATED

OPERATING TEMPERATURE:

.XX ±0.13

.XXX ±0.05

POWER/CO-AX CONTACT RATING:30A (CURRENT)(IF PRESENT)SIGNAL CONTACT CURRENT RATING:5A PER CONTACTSIGNAL CONTACT RESISTANCE:10mΩ MAX.INSULATOR RESISTANCE:5000MΩ min.

DIELECTRIC WITHSTANDING VOLTAGE:



| COMBINATION D-SUB                                                              |                                                                                                                                                                                                                | SW REFERENCE NO.: 630 COMBO ASSEMBLY |                  |       |
|---------------------------------------------------------