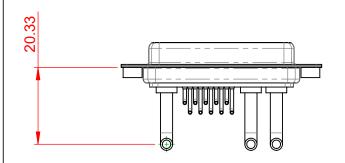

## NOTES:

MATERIAL: HOUSING: SHELL: CONTACT:

THERMOPLASTIC POLYESTER, UL94V-0 STEEL, NICKEL PLATED COPPER ALLOY, 30µ GOLD PLATED

OPERATING TEMPERATURE:

.XX ±0.13

.XXX ±0.05

POWER/CO-AX CONTACT RATING:30A (CURRENT)(IF PRESENT)SIGNAL CONTACT CURRENT RATING:5A PER CONTACTSIGNAL CONTACT RESISTANCE:10mΩ MAX.INSULATOR RESISTANCE:5000MΩ min.

DIELECTRIC WITHSTANDING VOLTAGE:

| COMBINATION D-SUB                                                              |                                                                                                                                                                                                                | SW REFERENCE NO.: 630 COMBO ASSEMBLY |                  |       |
|--------------------------------------------------------------------------------|----------------------------------------------------------------------------------------------------------------------------------------------------------------------------------------------------------------|--------------------------------------|------------------|-------|
|                                                                                |                                                                                                                                                                                                                | DRAWN: C.B                           | DATE: JAN. 01/20 | 19    |
|                                                                                |                                                                                                                                                                                                                | CHECKED:                             | DATE:            |       |
| EDAC INC<br>TORONTO, ONTARIO<br>CANADA<br>YOUR CONNECTION TO QUALITY & SERVICE | THESE DRAWINGS AND SPECIFICATIONS<br>ARE THE PROPERTY OF EDAC INC.,AND<br>SHALL NOT BE REPRODUCED,OR COPIED<br>OR USED AS THE BASIS FOR THE<br>MANUFACTURE OR SALE OF APPARATUS<br>WITHOUT WRITTEN PERMISSION. | SCALE: (IN C.A.D. 1:1)               | SHEET 1 OF       | 2     |
|                                                                                |                                                                                                                                                                                                                | DRAWING NUMBER: 630-13W3650-3N2      |                  | ISSUE |
|                                                                                |                                                                                                                                                                                                                | PART NUMBER: 630-13W                 | 3650-3N2         | 1     |