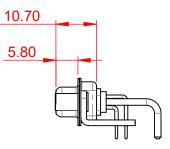

**INSULATOR RESISTANCE:** DIELECTRIC

WITHSTANDING VOLTAGE:

5000MΩ min.

-55°C ~ 125°C

1000V AC rms

| COMBINATION D-SUB                                                              |                                                                                                                                                                                                                | SW REFERENCE NO.: 630 COMBO ASSEMBLY |                  |       |
|--------------------------------------------------------------------------------|----------------------------------------------------------------------------------------------------------------------------------------------------------------------------------------------------------------|--------------------------------------|------------------|-------|
|                                                                                |                                                                                                                                                                                                                | DRAWN: C.B                           | DATE: JAN. 01/20 | 19    |
|                                                                                |                                                                                                                                                                                                                | CHECKED:                             | DATE:            |       |
| EDAC INC<br>TORONTO, ONTARIO<br>CANADA<br>YOUR CONNECTION TO QUALITY & SERVICE | THESE DRAWINGS AND SPECIFICATIONS<br>ARE THE PROPERTY OF EDAC INC.,AND<br>SHALL NOT BE REPRODUCED,OR COPIED<br>OR USED AS THE BASIS FOR THE<br>MANUFACTURE OR SALE OF APPARATUS<br>WITHOUT WRITTEN PERMISSION. | SCALE: (IN C.A.D. 1:1)               | SHEET 1 OF       | 2     |
|                                                                                |                                                                                                                                                                                                                | DRAWING NUMBER: 630-17W5650-1TE      |                  | ISSUE |
|                                                                                |                                                                                                                                                                                                                | PART NUMBER: 630-17W                 | 5650-1TE         | 1     |