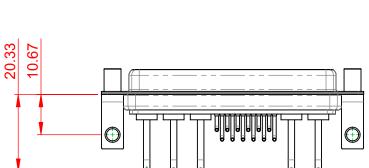

**INSULATOR RESISTANCE:** DIELECTRIC

WITHSTANDING VOLTAGE:

5000MΩ min.

-55°C ~ 125°C

1000V AC rms

| COMBINATION D-SUB                                                              |                                                                                                                                                                                                                | SW REFERENCE NO.: 630 COMBO ASSEMBLY |                  |       |
|--------------------------------------------------------------------------------|----------------------------------------------------------------------------------------------------------------------------------------------------------------------------------------------------------------|--------------------------------------|------------------|-------|
|                                                                                |                                                                                                                                                                                                                | DRAWN: C.B                           | DATE: JAN. 01/20 | 19    |
|                                                                                |                                                                                                                                                                                                                | CHECKED:                             | DATE:            |       |
| EDAC INC<br>TORONTO, ONTARIO<br>CANADA<br>YOUR CONNECTION TO QUALITY & SERVICE | THESE DRAWINGS AND SPECIFICATIONS<br>ARE THE PROPERTY OF EDAC INC.,AND<br>SHALL NOT BE REPRODUCED,OR COPIED<br>OR USED AS THE BASIS FOR THE<br>MANUFACTURE OR SALE OF APPARATUS<br>WITHOUT WRITTEN PERMISSION. | SCALE: (IN C.A.D. 1:1)               | SHEET 1 OF       | 2     |
|                                                                                |                                                                                                                                                                                                                | DRAWING NUMBER: 630-17W5650-1TE      |                  | ISSUE |
|                                                                                |                                                                                                                                                                                                                | PART NUMBER: 630-17W                 | 5650-1TE         | 1     |