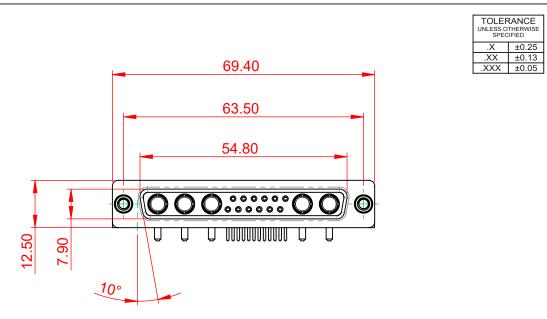

**INSULATOR RESISTANCE:** DIELECTRIC

WITHSTANDING VOLTAGE:

5000MΩ min.

-55°C ~ 125°C

1000V AC rms

| COMBINATION D-SUB                                                              |                                                                                                                                                                                                                | SW REFERENCE NO.: 630 COMBO ASSEMBLY |                  |       |
|--------------------------------------------------------------------------------|----------------------------------------------------------------------------------------------------------------------------------------------------------------------------------------------------------------|--------------------------------------|------------------|-------|
|                                                                                |                                                                                                                                                                                                                | DRAWN: C.B                           | DATE: JAN. 01/20 | 19    |
|                                                                                |                                                                                                                                                                                                                | CHECKED:                             | DATE:            |       |
| EDAC INC<br>TORONTO, ONTARIO<br>CANADA<br>YOUR CONNECTION TO QUALITY & SERVICE | THESE DRAWINGS AND SPECIFICATIONS<br>ARE THE PROPERTY OF EDAC INC.,AND<br>SHALL NOT BE REPRODUCED,OR COPIED<br>OR USED AS THE BASIS FOR THE<br>MANUFACTURE OR SALE OF APPARATUS<br>WITHOUT WRITTEN PERMISSION. | SCALE: (IN C.A.D. 1:1)               | SHEET 1 OF       | 2     |
|                                                                                |                                                                                                                                                                                                                | DRAWING NUMBER: 630-17W5650-1TE      |                  | ISSUE |
|                                                                                |                                                                                                                                                                                                                | PART NUMBER: 630-17W                 | 5650-1TE         | 1     |