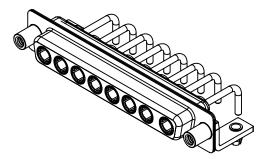

INSULATOR RESISTANCE: DIELECTRIC WITHSTANDING VOLTAGE: 5000MΩ min.

-55°C ~ 125°C

1000V AC rms

| COMBINATION D-SUB                                                              |                                                                                                                                                                                                                | SW REFERENCE NO.: 630 COMBO ASSEMBLY |                  |       |
|--------------------------------------------------------------------------------|----------------------------------------------------------------------------------------------------------------------------------------------------------------------------------------------------------------|--------------------------------------|------------------|-------|
|                                                                                |                                                                                                                                                                                                                | DRAWN: C.B                           | DATE: JAN. 01/20 | 19    |
|                                                                                |                                                                                                                                                                                                                | CHECKED:                             | DATE:            |       |
| EDAC INC<br>TORONTO, ONTARIO<br>CANADA<br>YOUR CONNECTION TO QUALITY & SERVICE | THESE DRAWINGS AND SPECIFICATIONS<br>ARE THE PROPERTY OF EDAC INC.,AND<br>SHALL NOT BE REPRODUCED,OR COPIED<br>OR USED AS THE BASIS FOR THE<br>MANUFACTURE OR SALE OF APPARATUS<br>WITHOUT WRITTEN PERMISSION. | SCALE: (IN C.A.D. 1:1)               | SHEET 1 OF       | 2     |
|                                                                                |                                                                                                                                                                                                                | DRAWING NUMBER: 630-8W8-650-1T5      |                  | ISSUE |
|                                                                                |                                                                                                                                                                                                                | PART NUMBER: 630-8W8-                | 650-1T5          | 1     |