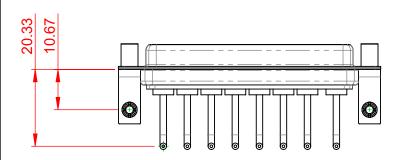

INSULATOR RESISTANCE: DIELECTRIC WITHSTANDING VOLTAGE: 5000MΩ min.

-55°C ~ 125°C

1000V AC rms

| COMBINATION D-SUB                                                              |                                                                                                                                                                                                                | SW REFERENCE NO.: 630 COMBO ASSEMBLY |                  |       |
|--------------------------------------------------------------------------------|----------------------------------------------------------------------------------------------------------------------------------------------------------------------------------------------------------------|--------------------------------------|------------------|-------|
|                                                                                |                                                                                                                                                                                                                | DRAWN: C.B                           | DATE: JAN. 01/20 | 19    |
|                                                                                |                                                                                                                                                                                                                | CHECKED:                             | DATE:            |       |
| EDAC INC<br>TORONTO, ONTARIO<br>CANADA<br>YOUR CONNECTION TO QUALITY & SERVICE | THESE DRAWINGS AND SPECIFICATIONS<br>ARE THE PROPERTY OF EDAC INC.,AND<br>SHALL NOT BE REPRODUCED,OR COPIED<br>OR USED AS THE BASIS FOR THE<br>MANUFACTURE OR SALE OF APPARATUS<br>WITHOUT WRITTEN PERMISSION. | SCALE: (IN C.A.D. 1:1)               | SHEET 1 OF       | 2     |
|                                                                                |                                                                                                                                                                                                                | DRAWING NUMBER: 630-8W8-650-1T5      |                  | ISSUE |
|                                                                                |                                                                                                                                                                                                                | PART NUMBER: 630-8W8-                | 650-1T5          | 1     |