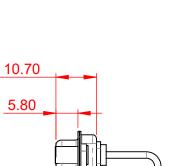

INSULATOR RESISTANCE: DIELECTRIC WITHSTANDING VOLTAGE: 5000MΩ min.

-55°C ~ 125°C

1000V AC rms

| COMBINATION D-SUB                                                              |                                                                                                                                                                                                                | SW REFERENCE NO.: 630 COMBO ASSEMBLY |                  |       |
|--------------------------------------------------------------------------------|----------------------------------------------------------------------------------------------------------------------------------------------------------------------------------------------------------------|--------------------------------------|------------------|-------|
|                                                                                |                                                                                                                                                                                                                | DRAWN: C.B                           | DATE: JAN. 01/20 | 19    |
|                                                                                |                                                                                                                                                                                                                | CHECKED:                             | DATE:            |       |
| EDAC INC<br>TORONTO, ONTARIO<br>CANADA<br>YOUR CONNECTION TO QUALITY & SERVICE | THESE DRAWINGS AND SPECIFICATIONS<br>ARE THE PROPERTY OF EDAC INC.,AND<br>SHALL NOT BE REPRODUCED,OR COPIED<br>OR USED AS THE BASIS FOR THE<br>MANUFACTURE OR SALE OF APPARATUS<br>WITHOUT WRITTEN PERMISSION. | SCALE: (IN C.A.D. 1:1)               | SHEET 1 OF       | 2     |
|                                                                                |                                                                                                                                                                                                                | DRAWING NUMBER: 630-8W8-650-1T5      |                  | ISSUE |
|                                                                                |                                                                                                                                                                                                                | PART NUMBER: 630-8W8-                | 650-1T5          | 1     |