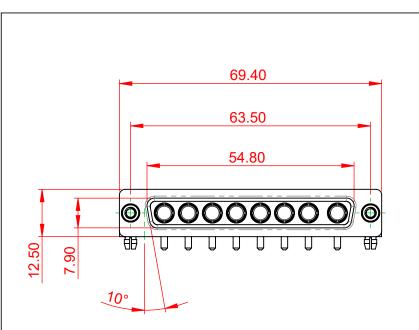

INSULATOR RESISTANCE: DIELECTRIC WITHSTANDING VOLTAGE: 5000MΩ min.

-55°C ~ 125°C

1000V AC rms

| COMBINATION D-SUB                                                              |                                                                                                                                                                                                                | SW REFERENCE NO.: 630 COMBO ASSEMBLY |                  |       |
|--------------------------------------------------------------------------------|----------------------------------------------------------------------------------------------------------------------------------------------------------------------------------------------------------------|--------------------------------------|------------------|-------|
|                                                                                |                                                                                                                                                                                                                | DRAWN: C.B                           | DATE: JAN. 01/20 | 19    |
|                                                                                |                                                                                                                                                                                                                | CHECKED:                             | DATE:            |       |
| EDAC INC<br>TORONTO, ONTARIO<br>CANADA<br>YOUR CONNECTION TO QUALITY & SERVICE | THESE DRAWINGS AND SPECIFICATIONS<br>ARE THE PROPERTY OF EDAC INC.,AND<br>SHALL NOT BE REPRODUCED,OR COPIED<br>OR USED AS THE BASIS FOR THE<br>MANUFACTURE OR SALE OF APPARATUS<br>WITHOUT WRITTEN PERMISSION. | SCALE: (IN C.A.D. 1:1)               | SHEET 1 OF       | 2     |
|                                                                                |                                                                                                                                                                                                                | DRAWING NUMBER: 630-8W8-650-1T5      |                  | ISSUE |
|                                                                                |                                                                                                                                                                                                                | PART NUMBER: 630-8W8-                | 650-1T5          | 1     |