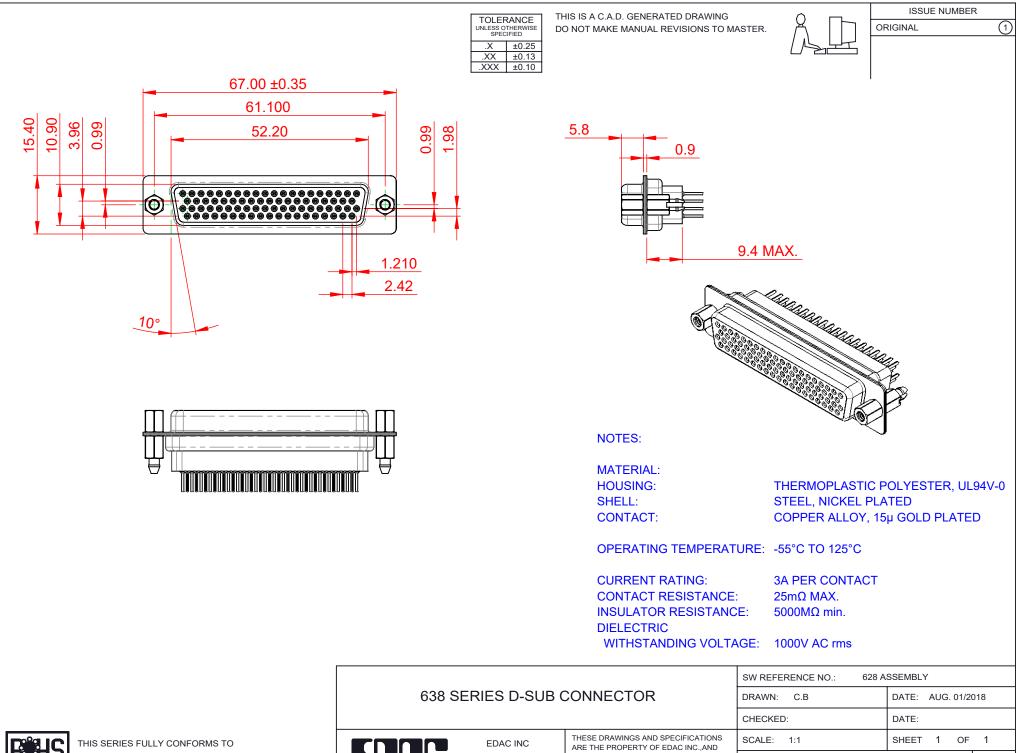

THE EUROPEAN UNION DIRECTIVES 2011/65/EU FOR RoHS COMPLIANCY.

COMPLIANT

SHALL NOT BE REPRODUCED, OR COPIED OR USED AS THE BASIS FOR THE MANUFACTURE OR SALE OF APPARATUS WITHOUT WRITTEN PERMISSION.

| DRAWN: C.B DATE: AUG. 01/2018 |       |                                            |                                     | 018                                    |
|-------------------------------|-------|--------------------------------------------|-------------------------------------|----------------------------------------|
|                               | DATE: |                                            |                                     |                                        |
|                               | SHEET | 1                                          | OF                                  | 1                                      |
| 638-078-331-077               |       |                                            | ISSUE                               |                                        |
| PART NUMBER: 638-078-331-077  |       |                                            | 1                                   |                                        |
|                               |       | DATE:<br>DATE:<br>SHEET<br>638-078-331-077 | DATE:<br>SHEET 1<br>638-078-331-077 | DATE:<br>SHEET 1 OF<br>638-078-331-077 |