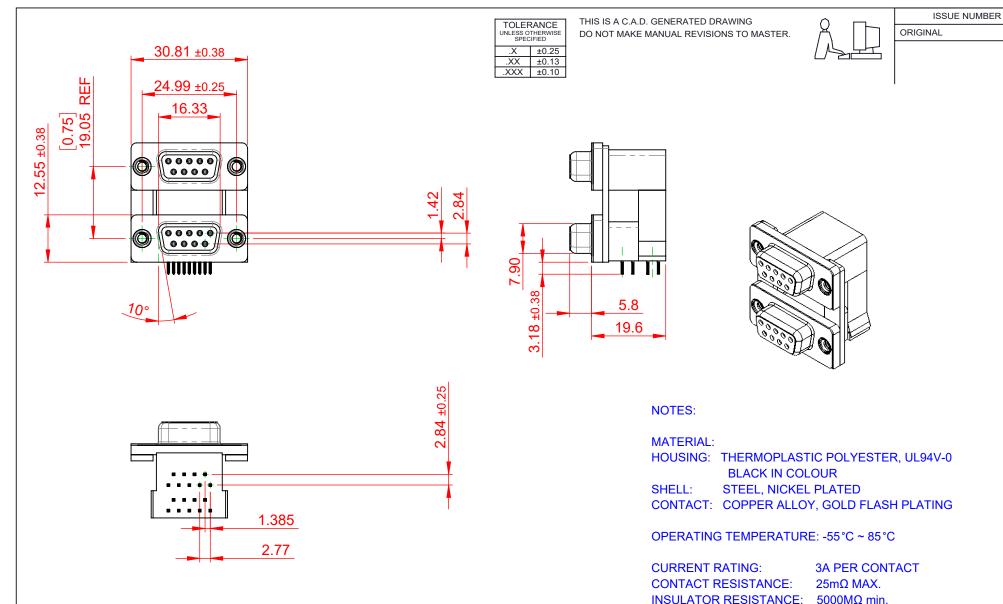

DIELECTRIC

WITHSTANDING VOLTAGE: 1000V AC rms

|  |                                      | SW REFERENCE NO.: 662 ASSEMBLY                                                                                                                                                                                 |                                 |                    |       |
|--|--------------------------------------|----------------------------------------------------------------------------------------------------------------------------------------------------------------------------------------------------------------|---------------------------------|--------------------|-------|
|  | 662 SERIES D-SUB CONNECTOR           |                                                                                                                                                                                                                | DRAWN: C.B                      | DATE: AUG. 01/2018 |       |
|  |                                      |                                                                                                                                                                                                                | CHECKED:                        | DATE:              |       |
|  | EDAC INC                             | THESE DRAWINGS AND SPECIFICATIONS<br>ARE THE PROPERTY OF EDAC INC.,AND<br>SHALL NOT BE REPRODUCED,OR COPIED<br>OR USED AS THE BASIS FOR THE<br>MANUFACTURE OR SALE OF APPARATUS<br>WITHOUT WRITTEN PERMISSION. | SCALE: (IN C.A.D. 1:1)          | SHEET 1 OF         | 1     |
|  |                                      |                                                                                                                                                                                                                | DRAWING NUMBER: 662-009-264-005 |                    | ISSUE |
|  | YOUR CONNECTION TO QUALITY & SERVICE |                                                                                                                                                                                                                | PART NUMBER: 662-009-2          | 264-005            | 1     |

THIS SERIES FULLY CONFORMS TO THE EUROPEAN UNION DIRECTIVES 2011/65/EU FOR RoHS COMPLIANCY.

| SW REFERENCE NO.: 662 ASSEMBLY |                   |                              |                                                           |                                                                 |  |  |  |
|--------------------------------|-------------------|------------------------------|-----------------------------------------------------------|-----------------------------------------------------------------|--|--|--|
| DRAWN: C.B                     |                   |                              | DATE: AUG. 01/2018                                        |                                                                 |  |  |  |
| CHECKED:                       |                   |                              |                                                           |                                                                 |  |  |  |
| SCALE: (IN C.A.D. 1:1)         |                   | 1                            | OF                                                        | 1                                                               |  |  |  |
| DRAWING NUMBER: 662-009-2      |                   |                              |                                                           | ISSUE                                                           |  |  |  |
| PART NUMBER: 662-009-2         |                   |                              |                                                           | 1                                                               |  |  |  |
|                                | 1:1)<br>662-009-2 | DATE:<br>DATE:<br>1:1) SHEET | DATE: AUG<br>DATE: AUG<br>1:1) SHEET 1<br>662-009-264-005 | DATE: AUG. 01/20<br>DATE:<br>1:1) SHEET 1 OF<br>662-009-264-005 |  |  |  |