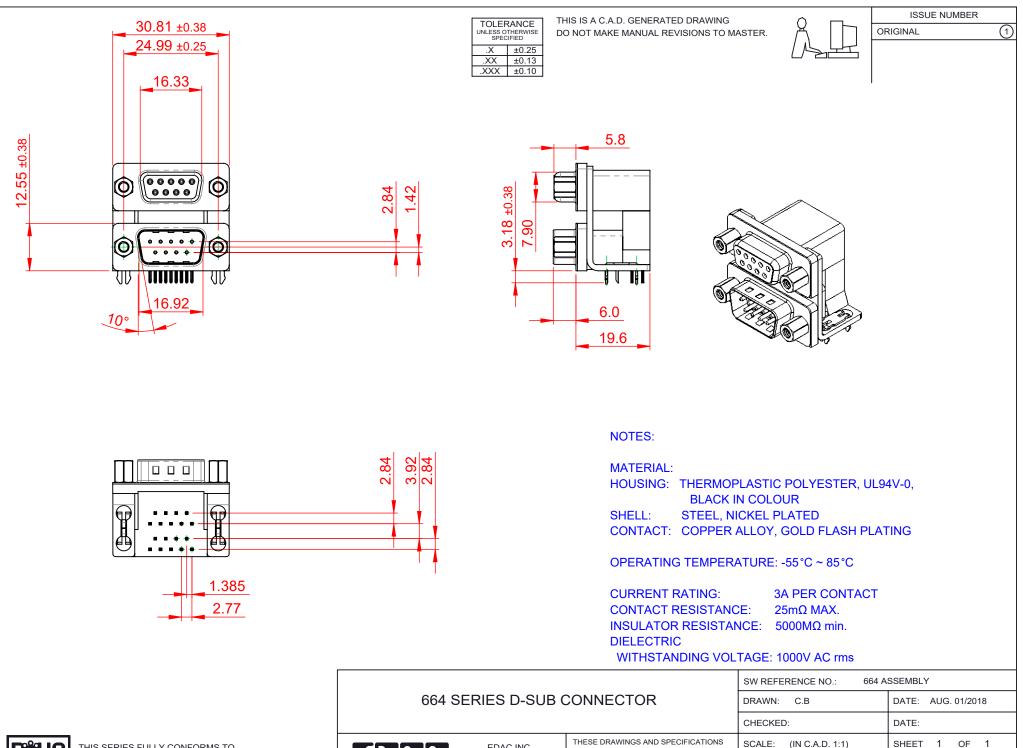

COMPLIANT

| 664 SERIES D-SUB CONNECTOR                        |                                                                                                                                               | DRAWN: C.B                      | DATE: AUG |
|---------------------------------------------------|-----------------------------------------------------------------------------------------------------------------------------------------------|---------------------------------|-----------|
|                                                   |                                                                                                                                               | CHECKED:                        | DATE:     |
| EDAC INC                                          | THESE DRAWINGS AND SPECIFICATIONS<br>ARE THE PROPERTY OF EDAC INC., AND<br>SHALL NOT BE REPRODUCED, OR COPIED<br>OR USED AS THE BASIS FOR THE | SCALE: (IN C.A.D. 1:1)          | SHEET 1   |
| CANADA<br>VOLID CONNECTION TO OLIAL ITY & SERVICE |                                                                                                                                               | DRAWING NUMBER: 664-009-264-033 |           |
|                                                   | MANUFACTURE OR SALE OF APPARATUS<br>WITHOUT WRITTEN PERMISSION.                                                                               | PART NUMBER: 664-009-           | -264-033  |