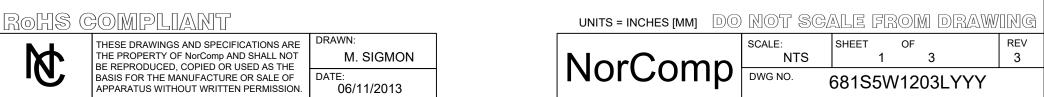

#### ELECTRICAL:

| ELECTRICAL:                      |                          |
|----------------------------------|--------------------------|
| INSULATION RESISTANCE:           | 5 GΩ MIN.                |
| DIELECTRIC WITHSTANDING VOLTAGE: | 1000 VAC FOR 1 MIN       |
| WORKING VOLTAGE:                 | 250V                     |
| OPERATING TEMPERATURE:           | -55°C TO +125°C          |
| POWER CONTACT RESISTANCE:        | 2.0 mΩ MAX.              |
| SIGNAL CONTACT RESISTANCE:       | 10 mΩ MAX.               |
| POWER PINS:                      | 40 AMPS                  |
| SIGNAL PINS:                     | 5 AMPS                   |
|                                  |                          |
| MECHANICAL:                      |                          |
| CONTACT INSERTION FORCE:         | 4.5 Kg MAX.              |
| CONTACT SEPARATION FORCE:        | 0.3 Kg MIN.              |
| MATERIALS:                       |                          |
| CONTACTS:                        | COPPER ALLOY, GOLD FLASH |
| INSULATOR:                       | PBT UL94V-0 RATED        |
| INSULATOR.                       | 230°C PROCESS TEMP.      |
| SEAL:                            | F04 FLEXIBLE ADHESIVE    |
| SHELL:                           | NICKEL PLATED STEEL      |
| HARDWARE:                        | NICKEL PLATED STEEL      |
| HANDWARE.                        | NICKEL FLATED BRASS      |
|                                  |                          |
|                                  |                          |
|                                  |                          |
|                                  |                          |
|                                  |                          |
| 681S5W1203LYYY                   |                          |
| $\top \top \top$                 |                          |
|                                  |                          |