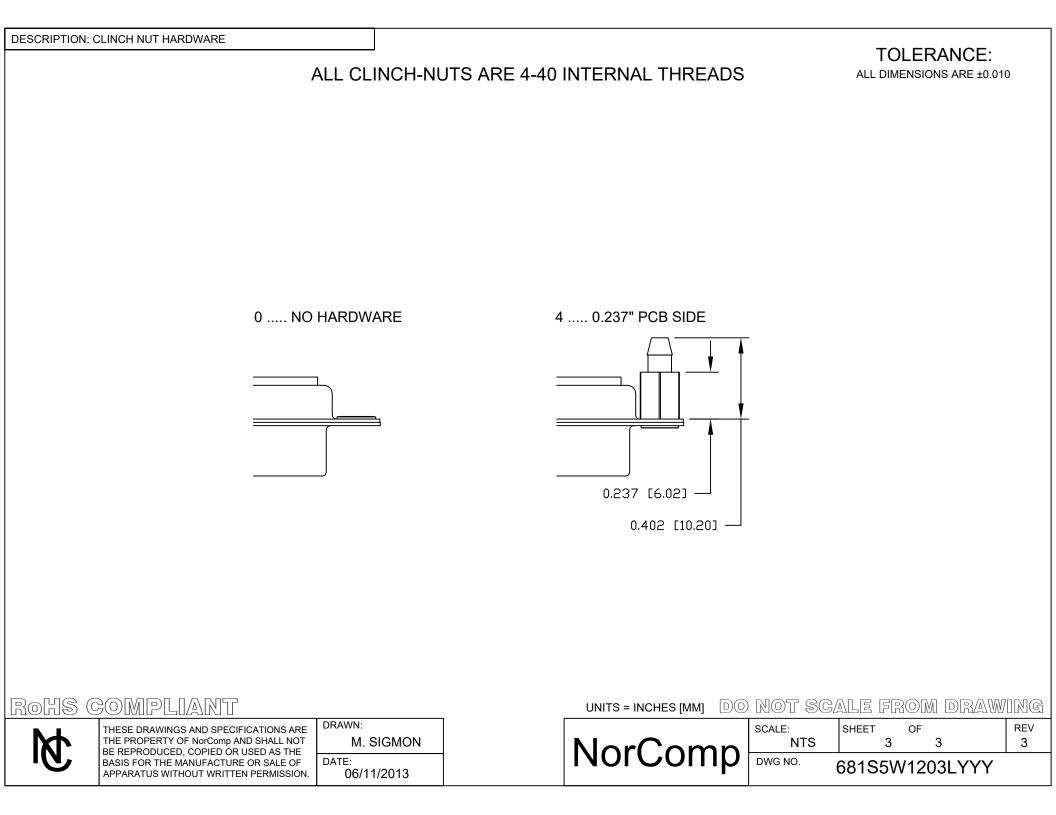

D STEEL      |
| HARDWARE:                        | NICKEL PLATED STEEL      |
| HANDWARE.                        | NICKEL FLATED BRASS      |
|                                  |                          |
|                                  |                          |
|                                  |                          |
|                                  |                          |
|                                  |                          |
| 681S5W1203LYYY                   |                          |
| $\top \top \top$                 |                          |
|                                  |                          |

# 0 = 40 AMP -0 = NO HARDWARE -4 = 0.237" BOARDLOCK PCB SIDE

1 = GOLD FLASH

# **MEETS IP67 STANDARDS**

(SEE PAGE 2 FOR SEALING DETAILS)