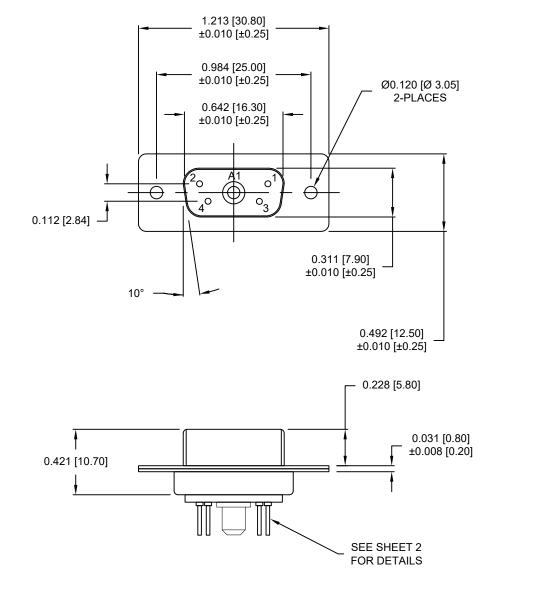

## DESCRIPTION: POWER / SIGNAL - VERTICAL BOARD - FEMALE

#### ELECTRICAL:

| ELECTRICAL:                      |                          |
|----------------------------------|--------------------------|
| INSULATION RESISTANCE:           | 5 GΩ MIN.                |
| DIELECTRIC WITHSTANDING VOLTAGE: | 1000 VAC FOR 1 MIN       |
| WORKING VOLTAGE:                 | 250V                     |
| OPERATING TEMPERATURE:           | -55°C TO +125°C          |
| POWER CONTACT RESISTANCE:        | 2.0 mΩ MAX.              |
| SIGNAL CONTACT RESISTANCE:       | 10 mΩ MAX.               |
| POWER PINS:                      | 40 AMPS                  |
| SIGNAL PINS:                     | 5 AMPS                   |
|                                  |                          |
| MECHANICAL:                      |                          |
| CONTACT INSERTION FORCE:         | 4.5 Kg MAX.              |
| CONTACT SEPARATION FORCE:        | 0.3 Kg MIN.              |
| MATERIALS:                       |                          |
| CONTACTS:                        | COPPER ALLOY, GOLD FLASH |
| INSULATOR:                       | PBT UL94V-0 RATED        |
| INSULATOR.                       | 230°C PROCESS TEMP.      |
| SEAL:                            | F04 FLEXIBLE ADHESIVE    |
| SHELL:                           | NICKEL PLATED STEEL      |
| HARDWARE:                        | NICKEL PLATED STEEL      |
| HANDWARE.                        | NICKEL FLATED BRASS      |
|                                  |                          |
|                                  |                          |
|                                  |                          |
|                                  |                          |
|                                  |                          |
| 681S5W1203LYYY                   |                          |
| $\top \top \top$                 |                          |
|                                  |                          |

# **MEETS IP67 STANDARDS**

(SEE PAGE 2 FOR SEALING DETAILS)