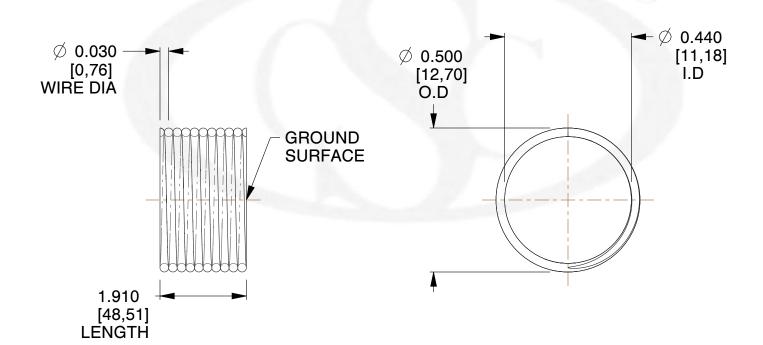

## **NOTES:**

1. Material : Stainless Steel 2. Finish : Glod Irridite

3. Ends: Closed and Ground

4. Total Coils: 10.000

5. Sugg. Max. Deflection : 0.050 (in)6. Sugg. Max. Load : 2.300 (lbs)

7. All Drawing Dimensions are in Inches [mm]

SCALE

3.000

COMPONENT SPRINGS

11772

COMPRESSION SPRINGS

UNIT

INCH [mm]

SHEET