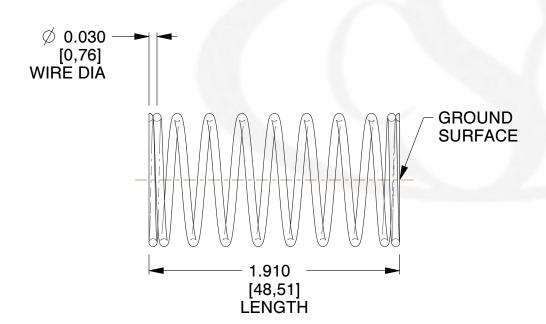

## **NOTES:**

1. Material : Stainless Steel 2. Finish : Glod Irridite

3. Ends: Closed and Ground

4. Total Coils: 10.000

5. Sugg. Max. Deflection: 0.440 (in)6. Sugg. Max. Load: 2.300 (lbs)

7. All Drawing Dimensions are in Inches [mm]

SCALE

2.778

COMPONENT

11772

**COMPRESSION SPRINGS** 

INCH [mm]

UNIT

**SPRINGS** 