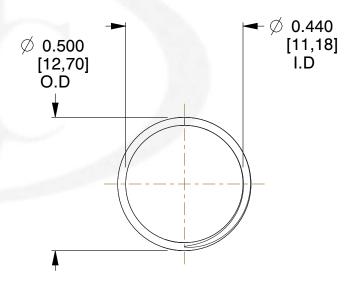

## **NOTES:**

1. Material : Stainless Steel 2. Finish : Glod Irridite

3. Ends: Closed and Ground

4. Total Coils: 10.000

5. Sugg. Max. Deflection: 0.440 (in)6. Sugg. Max. Load: 2.300 (lbs)

7. All Drawing Dimensions are in Inches [mm]

SCALE

2.778

COMPONENT

11772

**COMPRESSION SPRINGS** 

INCH [mm]

UNIT

**SPRINGS** 