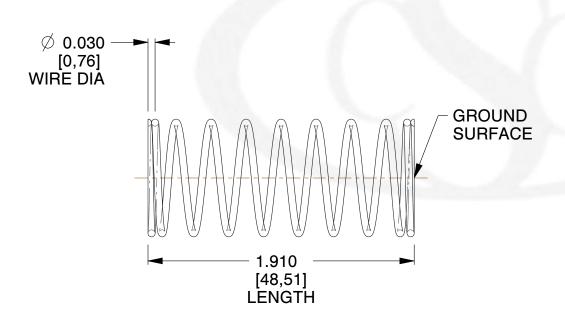

## **NOTES:**

Material : Stainless Steel
 Finish : Glod Irridite

3. Ends: Closed and Ground

4. Total Coils: 10.000

5. Sugg. Max. Deflection: 0.500 (in)6. Sugg. Max. Load: 2.300 (lbs)

7. All Drawing Dimensions are in Inches [mm]