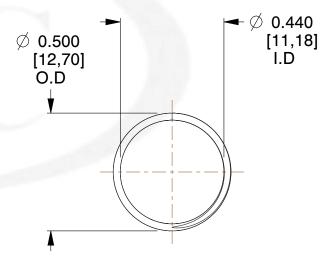

## **NOTES:**

Material : Stainless Steel
 Finish : Glod Irridite

3. Ends: Closed and Ground

4. Total Coils: 10.000

5. Sugg. Max. Deflection: 0.500 (in)6. Sugg. Max. Load: 2.300 (lbs)

7. All Drawing Dimensions are in Inches [mm]