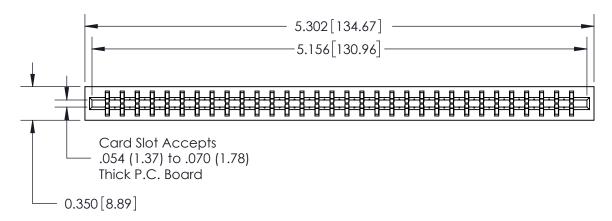

THIS IS A C.A.D. GENERATED DRAWING DO NOT MAKE MANUAL REVISIONS TO MASTER.

ORIGINAL

Contact Information
520-P.C. Tail, Regular Point - Tail LG.=.190(4.83)
.156" (3.96mm) Contact Spacing x .200" (5.08mm) Row Spacing

Note: MBB switching contacts assembled in specified positions are available on request. 717 Series Ultra-Mate Card Edge Connector - Press Fit Part Number: 717-064-520-201

**EDAC INC** TORONTO, ONTARIO CANADA YOUR CONNECTION TO QUALITY & SERVICE