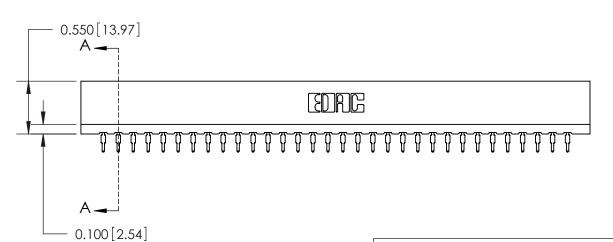

THIS IS A C.A.D. GENERATED DRAWING DO NOT MAKE MANUAL REVISIONS TO MASTER.

ORIGINAL

Contact Information
520-P.C. Tail, Regular Point - Tail LG.=.190(4.83)
.156" (3.96mm) Contact Spacing x .200" (5.08mm) Row Spacing

Note: MBB switching contacts assembled in specified positions are available on request. 717 Series Ultra-Mate Card Edge Connector - Press Fit Part Number: 717-064-520-201

**EDAC INC** TORONTO, ONTARIO CANADA YOUR CONNECTION TO QUALITY & SERVICE