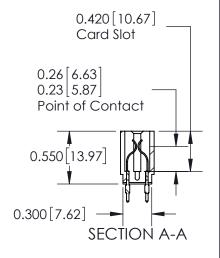

THIS IS A C.A.D. GENERATED DRAWING DO NOT MAKE MANUAL REVISIONS TO MASTER.

ORIGINAL

Contact Information
520-P.C. Tail, Regular Point - Tail LG.=.190(4.83)
.156" (3.96mm) Contact Spacing x .200" (5.08mm) Row Spacing

Note: MBB switching contacts assembled in specified positions are available on request. 717 Series Ultra-Mate Card Edge Connector - Press Fit Part Number: 717-064-520-201

**EDAC INC** TORONTO, ONTARIO CANADA YOUR CONNECTION TO QUALITY & SERVICE