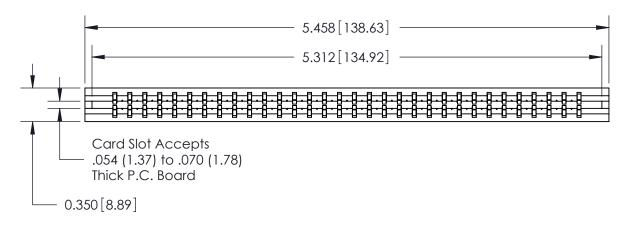

THIS IS A C.A.D. GENERATED DRAWING DO NOT MAKE MANUAL REVISIONS TO MASTER.

ISSUE NUMBER

ORIGINAL

Contact Information
545-Wire Wrap, High Point - Tail LG.=.560(14.22)
.156" (3.96mm) Contact Spacing x .200" (5.08mm) Row Spacing

737 Series Ultra-Mate Card Edge Connector - Press Fit

Part Number: 737-064-545-206

YOUR CONNECTION TO QUALITY & SERVICE

**EDAC INC** TORONTO, ONTARIO CANADA

THESE DRAWINGS AND SPECIFICATIONS ARE THE PROPERTY OF EDAC INC., AND SHALL NOT BE REPRODUCED, OR COPIED OR USED AS THE BASIS FOR THE MANUFACTURE OR SALE OF APPARATUS WITHOUT WRITTEN PERMISSION.