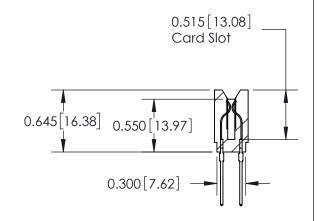

THIS IS A C.A.D. GENERATED DRAWING DO NOT MAKE MANUAL REVISIONS TO MASTER.

ISSUE NUMBER

ORIGINAL

Contact Information
545-Wire Wrap, High Point - Tail LG.=.560(14.22)
.156" (3.96mm) Contact Spacing x .200" (5.08mm) Row Spacing

737 Series Ultra-Mate Card Edge Connector - Press Fit

Part Number: 737-064-545-206

YOUR CONNECTION TO QUALITY & SERVICE

**EDAC INC** TORONTO, ONTARIO CANADA

THESE DRAWINGS AND SPECIFICATIONS ARE THE PROPERTY OF EDAC INC., AND SHALL NOT BE REPRODUCED, OR COPIED OR USED AS THE BASIS FOR THE MANUFACTURE OR SALE OF APPARATUS WITHOUT WRITTEN PERMISSION.