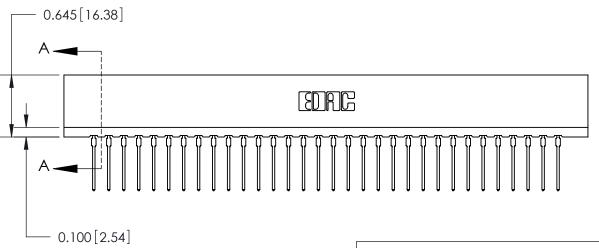

THIS IS A C.A.D. GENERATED DRAWING DO NOT MAKE MANUAL REVISIONS TO MASTER.

ISSUE NUMBER

ORIGINAL

Contact Information
545-Wire Wrap, High Point - Tail LG.=.560(14.22)
.156" (3.96mm) Contact Spacing x .200" (5.08mm) Row Spacing

737 Series Ultra-Mate Card Edge Connector - Press Fit

Part Number: 737-064-545-206

YOUR CONNECTION TO QUALITY & SERVICE

**EDAC INC** TORONTO, ONTARIO CANADA

THESE DRAWINGS AND SPECIFICATIONS ARE THE PROPERTY OF EDAC INC., AND SHALL NOT BE REPRODUCED, OR COPIED OR USED AS THE BASIS FOR THE MANUFACTURE OR SALE OF APPARATUS WITHOUT WRITTEN PERMISSION.