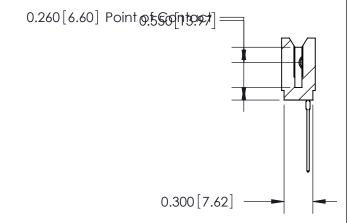

THIS IS A C.A.D. GENERATED DRAWING DO NOT MAKE MANUAL REVISIONS TO MASTER.

ISSUE NUMBER

ORIGINAL

Contact Information
541-Wire Wrap, Regular Point - Tail LG.=.750(19.05)
.100" (2.54mm) Contact Spacing x .200" (5.08mm) Row Spacing