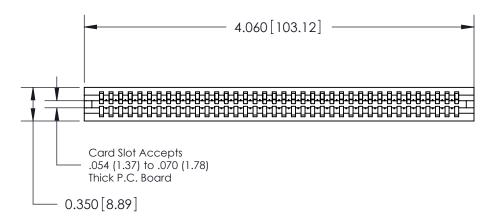

DATE: MAY 04/09

SHEET 1 OF 2

**ISSUE** 

DATE:

745 Series Ultra-Mate Card Edge Connector - Press Fit

Part Number: 745-038-541-106

EDAC INC
TORONTO, ONTARIO
CANADA
YOUR CONNECTION TO QUALITY & SERVICE

TORONTO CANADA
WANTACTURE OR SALE OF APPARATUS
WITHOUT WRITTEN PERMISSION.