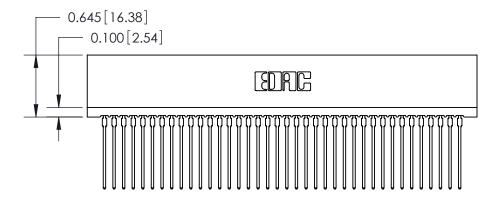

THIS IS A C.A.D. GENERATED DRAWING DO NOT MAKE MANUAL REVISIONS TO MASTER.

ISSUE NUMBER

ORIGINAL

Contact Information
541-Wire Wrap, Regular Point - Tail LG.=.750(19.05)
.100" (2.54mm) Contact Spacing x .200" (5.08mm) Row Spacing