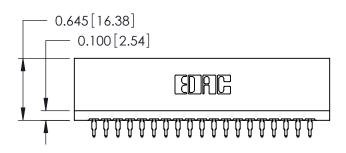

ORIGINAL

Contact Information
520-P.C. Tail, Regular Point - Tail LG.=.175(4.45)
.125" (3.18mm) Contact Spacing x .250" (6.35mm) Row Spacing

| 746 Series Ultra-Mate Card Edge Connector - Press Fit                 |                                                                                                                                                                                                   |                | ACAD REFERENCE NO. 746-ENG MASTER |                 |       |
|-----------------------------------------------------------------------|---------------------------------------------------------------------------------------------------------------------------------------------------------------------------------------------------|----------------|-----------------------------------|-----------------|-------|
| Ŭ                                                                     |                                                                                                                                                                                                   | DRAWN:         | J.LEE                             | DATE: AUG 20/09 |       |
| Part Number: 746-038-520-606                                          |                                                                                                                                                                                                   | CHECKED:       |                                   | DATE:           |       |
| EDAC INC TORONTO, ONTARIO CANADA YOUR CONNECTION TO QUALITY & SERVICE | THESE DRAWINGS AND SPECIFICATIONS ARE THE PROPERTY OF EDAC INC., AND SHALL NOT BE REPRODUCED, OR COPIED OR USED AS THE BASIS FOR THE MANUFACTURE OR SALE OF APPARATUS WITHOUT WRITTEN PERMISSION. | SCALE:         |                                   | SHEET 1 OF 1    |       |
|                                                                       |                                                                                                                                                                                                   | DRAWING NUMBER |                                   |                 | ISSUE |
|                                                                       |                                                                                                                                                                                                   | 746-ENG MASTER |                                   | 1               |       |