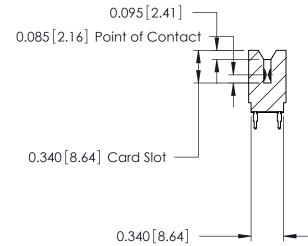

ORIGINAL

Contact Information
520-P.C. Tail, Regular Point - Tail LG.=.175(4.45)
.125" (3.18mm) Contact Spacing x .250" (6.35mm) Row Spacing

| 746 Series Ultra-Mate Card Edge Connector - Press Fit                 |                                                                                                                                                                                                   |                | ACAD REFERENCE NO. 746-ENG MASTER |                 |       |
|-----------------------------------------------------------------------|---------------------------------------------------------------------------------------------------------------------------------------------------------------------------------------------------|----------------|-----------------------------------|-----------------|-------|
| Ŭ                                                                     |                                                                                                                                                                                                   | DRAWN:         | J.LEE                             | DATE: AUG 20/09 |       |
| Part Number: 746-038-520-606                                          |                                                                                                                                                                                                   | CHECKED:       |                                   | DATE:           |       |
| EDAC INC TORONTO, ONTARIO CANADA YOUR CONNECTION TO QUALITY & SERVICE | THESE DRAWINGS AND SPECIFICATIONS ARE THE PROPERTY OF EDAC INC., AND SHALL NOT BE REPRODUCED, OR COPIED OR USED AS THE BASIS FOR THE MANUFACTURE OR SALE OF APPARATUS WITHOUT WRITTEN PERMISSION. | SCALE:         |                                   | SHEET 1 OF 1    |       |
|                                                                       |                                                                                                                                                                                                   | DRAWING NUMBER |                                   |                 | ISSUE |
|                                                                       |                                                                                                                                                                                                   | 746-ENG MASTER |                                   | 1               |       |