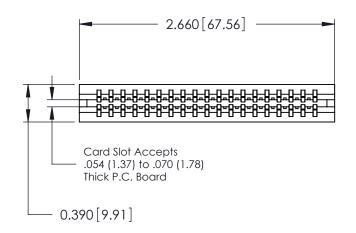

ORIGINAL

Contact Information
520-P.C. Tail, Regular Point - Tail LG.=.175(4.45)
.125" (3.18mm) Contact Spacing x .250" (6.35mm) Row Spacing

| 746 Series Ultra-Mate Card Edge Connector - Press Fit                 |                                                                                                                                                                                                   |                | ACAD REFERENCE NO. 746-ENG MASTER |                 |       |
|-----------------------------------------------------------------------|---------------------------------------------------------------------------------------------------------------------------------------------------------------------------------------------------|----------------|-----------------------------------|-----------------|-------|
| Ŭ                                                                     |                                                                                                                                                                                                   | DRAWN:         | J.LEE                             | DATE: AUG 20/09 |       |
| Part Number: 746-038-520-606                                          |                                                                                                                                                                                                   | CHECKED:       |                                   | DATE:           |       |
| EDAC INC TORONTO, ONTARIO CANADA YOUR CONNECTION TO QUALITY & SERVICE | THESE DRAWINGS AND SPECIFICATIONS ARE THE PROPERTY OF EDAC INC., AND SHALL NOT BE REPRODUCED, OR COPIED OR USED AS THE BASIS FOR THE MANUFACTURE OR SALE OF APPARATUS WITHOUT WRITTEN PERMISSION. | SCALE:         |                                   | SHEET 1 OF 1    |       |
|                                                                       |                                                                                                                                                                                                   | DRAWING NUMBER |                                   |                 | ISSUE |
|                                                                       |                                                                                                                                                                                                   | 746-ENG MASTER |                                   | 1               |       |