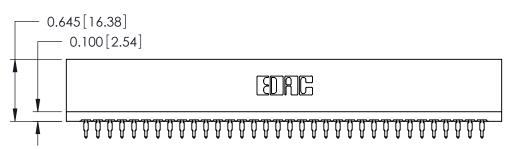

ISSUE NUMBER

ORIGINAL

746-ENG MASTER

DATE: AUG 20/09

SHEET 1 OF 1

**ISSUE** 

DATE:

Contact Information
560-Make Before Break (MBB) - Tail LG.=.175(4.45)
.125" (3.18mm) Contact Spacing x .250" (6.35mm) Row Spacing