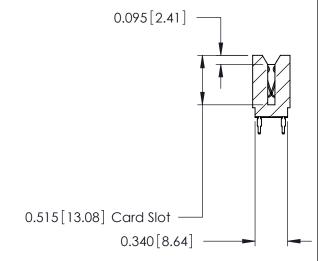

ISSUE NUMBER

ORIGINAL

746-ENG MASTER

DATE: AUG 20/09

SHEET 1 OF 1

**ISSUE** 

DATE:

Contact Information
560-Make Before Break (MBB) - Tail LG.=.175(4.45)
.125" (3.18mm) Contact Spacing x .250" (6.35mm) Row Spacing