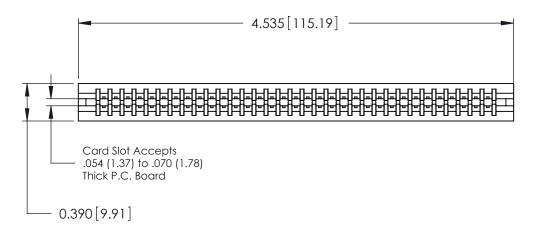

ISSUE NUMBER

ORIGINAL

746-ENG MASTER

DATE: AUG 20/09

SHEET 1 OF 1

**ISSUE** 

DATE:

Contact Information
560-Make Before Break (MBB) - Tail LG.=.175(4.45)
.125" (3.18mm) Contact Spacing x .250" (6.35mm) Row Spacing