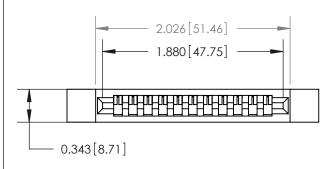

**Mounting Option** 

.128 (3.25) Dia. Side Mounting Holes

## **Contact Detail**

PC Tail .023x.013(0.58x0.33) - Tail LG=.213(5.41)

.156 [3.96] Contact Spacing x .200 [5.08] Row Spacing





**SECTION A-A** 

.095 [2.41] Point of Contact (Measured from bottom of Card Slot)



**See Accompanying Page for:** 

**Contact Bend Details** 

807/857 Series High Temp Card Edge Connector Part Number: 807-011-431-112

YOUR CONNECTION TO QUALITY & SERVICE

| ACAD REFERENCE NO. 807 ENG MASTER |                  |
|-----------------------------------|------------------|
| DRAWN: J.LEE                      | DATE: AUG. 11/09 |
| CHECKED:                          | DATE:            |
| SCALE: NTS                        | SHEET 1 OF 2     |
| DRAWING NUMBER                    | ISSUE            |

807 Assembly