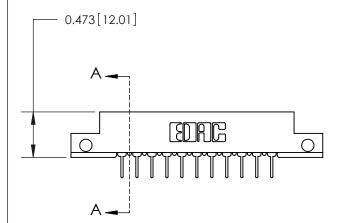

**Mounting Option** 

.128 (3.25) Dia. Side Mounting Holes

**See Accompanying Page for:** 

**Contact Bend Details** 

807/857 Series High Temp Card Edge Connector Part Number: 807-011-431-112

YOUR CONNECTION TO QUALITY & SERVICE

| ACAD REFERENCE NO. 807 ENG MASTER |                  |
|-----------------------------------|------------------|
| DRAWN: J.LEE                      | DATE: AUG. 11/09 |
| CHECKED:                          | DATE:            |
| SCALE: NTS                        | SHEET 1 OF 2     |
| DRAWING NUMBER                    | ISSUE            |