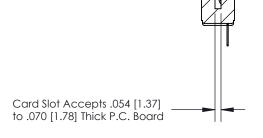

## **Contact Detail**

PC Tail .023x.013(0.58x0.33) - Tail LG=.213(5.41)

.156 [3.96] Contact Spacing x .200 [5.08] Row Spacing

**SECTION A-A** 

.095 [2.41] Point of Contact (Measured from bottom of Card Slot)