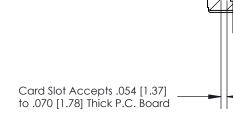

## **Contact Detail**

PC Tail .046x.013(1.17x0.33) - Tail LG=.213(5.41)

.156 [3.96] Contact Spacing x .200 [5.08] Row Spacing

**SECTION A-A** 

.095 [2.41] Point of Contact (Measured from bottom of Card Slot)