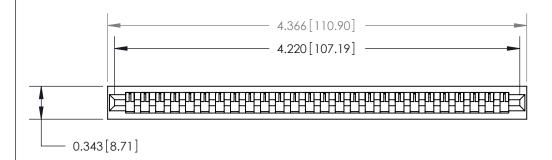

**Mounting Option** 

No Mounting Lugs

## **Contact Detail**

PC Tail .046x.013(1.17x0.33) - Tail LG=.213(5.41)

.156 [3.96] Contact Spacing x .200 [5.08] Row Spacing

**SECTION A-A** 

.095 [2.41] Point of Contact (Measured from bottom of Card Slot)