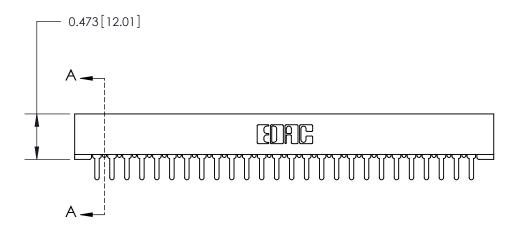

## **Contact Detail**

PC Tail .046x.013(1.17x0.33) - Tail LG=.213(5.41)

.156 [3.96] Contact Spacing x .200 [5.08] Row Spacing

**SECTION A-A** 

.095 [2.41] Point of Contact (Measured from bottom of Card Slot)