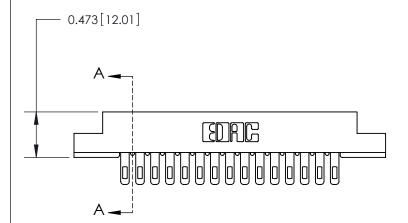

## **Contact Detail**

Wire Hole .087x.013(2.21x0.33) - Tail LG .282(7.16) .156 [3.96] Contact Spacing x .200 [5.08] Row Spacing

2.650 [67.31] -2.504 [63.60] -0.343[8.71]

**SECTION A-A** 

.095 [2.41] Point of Contact (Measured from bottom of Card Slot)

Card Slot Accepts .054 [1.37] to .070 [1.78] Thick P.C. Board

See Accompanying Page for:

**Contact Bend Details** 

807/857 Series High Temp Card Edge Connector Part Number: 807-030-400-208

YOUR CONNECTION TO QUALITY & SERVICE