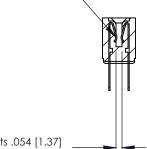

Card Slot Accepts .054 [1.37] to .070 [1.78] Thick P.C. Board

See Accompanying Page for:

**Contact Bend Details** 

807/857 Series High Temp Card Edge Connector Part Number: 807-030-400-208

YOUR CONNECTION TO QUALITY & SERVICE