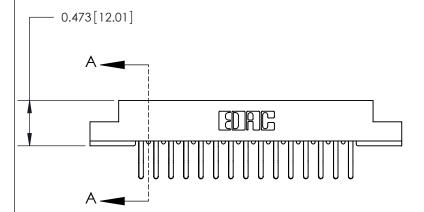

**Mounting Option Contact Detail** 

#4-40 Unified Threaded Inserts

Extender Board Bend (Code 522 Contacts)

.156 [3.96] Contact Spacing x .200 [5.08] Row Spacing

SECTION A-A .095 [2.41] Point of Contact (Measured from bottom of Card Slot)