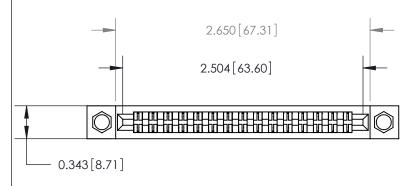

**Mounting Option Contact Detail** 

#4-40 Unified Threaded Inserts

Extender Board Bend (Code 522 Contacts)

.156 [3.96] Contact Spacing x .200 [5.08] Row Spacing







SECTION A-A .095 [2.41] Point of Contact (Measured from bottom of Card Slot)



**See Accompanying Page for:** 

**Contact Bend Details** 

| 807/857 Series High Temp Card Edge Connector |
|----------------------------------------------|
| Part Number: 807-030-560-208                 |

YOUR CONNECTION TO QUALITY & SERVICE

| ACAD REFERENCE NO | 0. 807 ENG MASTER |
|-------------------|-------------------|
| DRAWN: J.LEE      | DATE: AUG. 11/09  |
| CHECKED:          | DATE:             |
| SCALE: NTS        | SHEET 1 OF 2      |
| DRAWING NUMBER    | ISSUE             |

807 Assembly