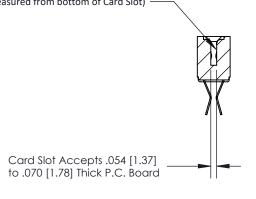

**Mounting Option Contact Detail** 

#4-40 Unified Threaded Inserts

Extender Board Bend (Code 522 Contacts)

.156 [3.96] Contact Spacing x .200 [5.08] Row Spacing

SECTION A-A .095 [2.41] Point of Contact (Measured from bottom of Card Slot)