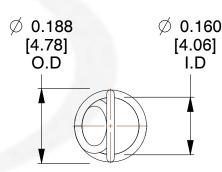

NOTES:

1. Material: Music Wire

2. Finish:

3. Sugg Max. Load : 0.550 (lbs)
4. Sugg Max. Deflection : 5.700 (in)

5. All Drawing Dimensions are in Inches [mm]

6. Coil Count%2



info@centuryspring.com

800.237.5225

This file and any associated information and specifications are provided for reference and evaluation purposes only, and is subject to change without notice. Century Spring makes no representations, warranties or guarantees as to the appropriateness, accuracy, completeness, or suitability for any purpose, of the file, information or specifications.

You are solely responsible for the use of the file, information or specifications.

This drawing is the property of Century Spring. It contains confidential, proprietary information that is Century Spring property. Do not disclo