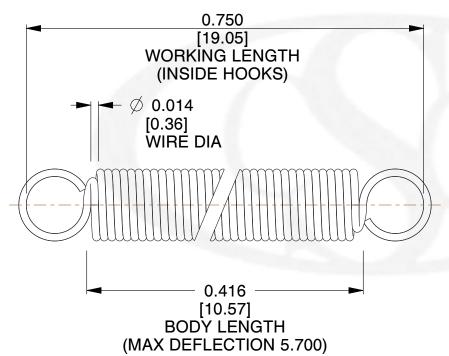

NOTES:

1. Material: Music Wire

2. Finish:

3. Sugg Max. Load : 0.550 (lbs)
4. Sugg Max. Deflection : 5.700 (in)

5. All Drawing Dimensions are in Inches [mm]

6. Coil Count%2

info@centuryspring.com

800.237.5225

SCALE

3.000

COMPONENT SPRINGS

ZZ3-11

UNIT
INCH [mm]
SHEET

EXTENSION SPRINGS