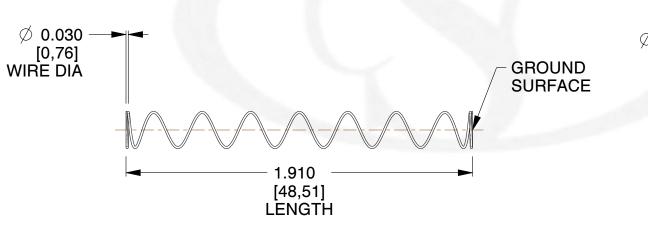

## **NOTES:**

Material : Hard Drawn
 Finish : Glod Irridite

3. Ends: Closed and Ground

4. Total Coils: 10.000

5. Sugg. Max. Deflection: 1.600 (in)6. Sugg. Max. Load: 2.300 (lbs)

7. All Drawing Dimensions are in Inches [mm]