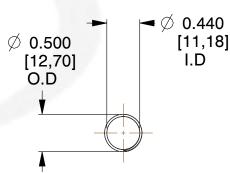

## **NOTES:**

Material : Hard Drawn
 Finish : Glod Irridite

3. Ends: Closed and Ground

4. Total Coils: 10.000

5. Sugg. Max. Deflection: 1.600 (in)6. Sugg. Max. Load: 2.300 (lbs)

7. All Drawing Dimensions are in Inches [mm]