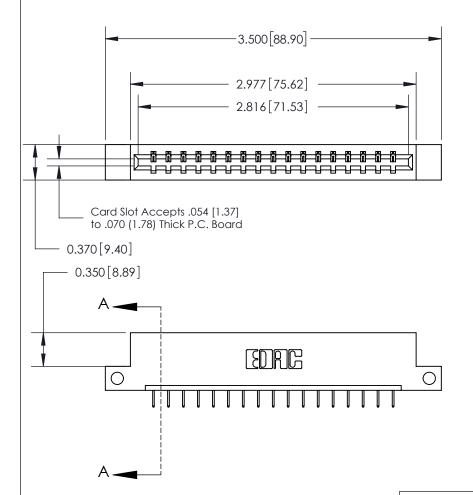

ORIGINAL

SECTION A-A 0.388 [9.86] Card Slot .160 [4.06] Point of Contact-

## See Accompanying Page for:

- **Bend Detail**
- **Mounting Options**

833 Series High Temp Card Edge Connector Part Number: 833-017-524-112

**EDAC INC** TORONTO, ONTARIO CANADA YOUR CONNECTION TO QUALITY & SERVICE

THESE DRAWINGS AND SPECIFICATIONS ARE THE PROPERTY OF EDAC INC.,AND SHALL NOT BE REPRODUCED, OR COPIED OR USED AS THE BASIS FOR THE MANUFACTURE OR SALE OF APPARATUS WITHOUT WRITTEN PERMISSION.

| ACAD REFERENCE NO. | 833 ENG MASTER   |  |  |
|--------------------|------------------|--|--|
| DRAWN: J.LEE       | DATE: OCT. 14/09 |  |  |
| CHECKED:           | DATE:            |  |  |
| SCALE: NTS         | SHEET 1 OF 3     |  |  |
| DRAWING NUMBER     | ISSUE            |  |  |
| 833 Assembly       | 1                |  |  |