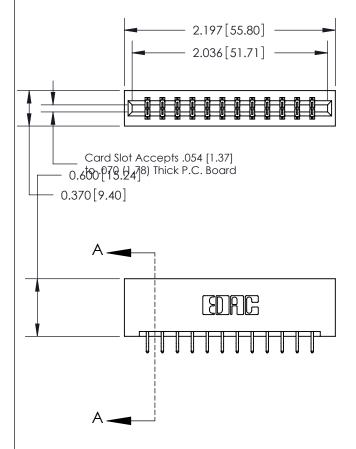

## **Contact Detail**

556-Extender Board Bend (Code 520 Contacts)

.156 [3.96] Contact Spacing x .200 [5.08] Row Spacing

**See Accompanying Page for:** 

- **Bend Detail**
- **Mounting Options**

THIS IS A C.A.D. GENERATED DRAWING DO NOT MAKE MANUAL REVISIONS TO MASTER.

ORIGINAL

|                                 | SECTION A-A               |
|---------------------------------|---------------------------|
| .160 [4.06] Point of Contact—   | 0.388 [9.86]<br>Card Slot |
| .100 [4.00] 1 01111 01 00111001 |                           |
|                                 |                           |

833 Series High Temp Card Edge Connector Part Number: 833-024-556-201

**EDAC INC** TORONTO, ONTARIO CANADA

THESE DRAWINGS AND SPECIFICATIONS ARE THE PROPERTY OF EDAC INC.,AND SHALL NOT BE REPRODUCED, OR COPIED OR USED AS THE BASIS FOR THE MANUFACTURE OR SALE OF APPARATUS WITHOUT WRITTEN PERMISSION.