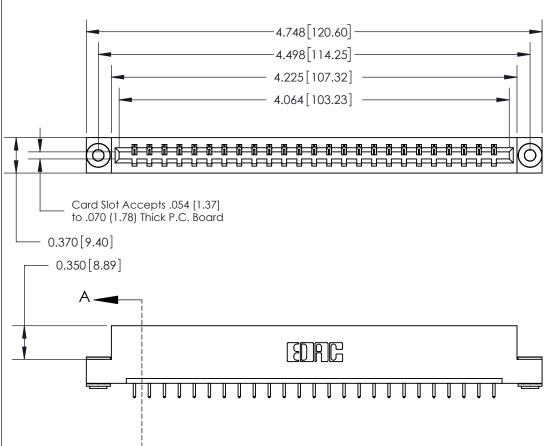

ORIGINAL

SECTION A-A 0.388 [9.86] Card Slot .160 [4.06] Point of Contact-

## See Accompanying Page for:

- **Bend Detail**
- **Mounting Options**

833 Series High Temp Card Edge Connector Part Number: 833-025-521-103

**EDAC INC** TORONTO, ONTARIO CANADA

THESE DRAWINGS AND SPECIFICATIONS ARE THE PROPERTY OF EDAC INC.,AND SHALL NOT BE REPRODUCED, OR COPIED OR USED AS THE BASIS FOR THE MANUFACTURE OR SALE OF APPARATUS WITHOUT WRITTEN PERMISSION.

| ACAD REFERENCE NO. | 833 ENG MASTER   |  |  |
|--------------------|------------------|--|--|
| DRAWN: J.LEE       | DATE: OCT. 14/09 |  |  |
| CHECKED:           | DATE:            |  |  |
| SCALE: NTS         | SHEET 1 OF 3     |  |  |
| DRAWING NUMBER     | ISSUE            |  |  |
| 833 Assembly       | 1                |  |  |