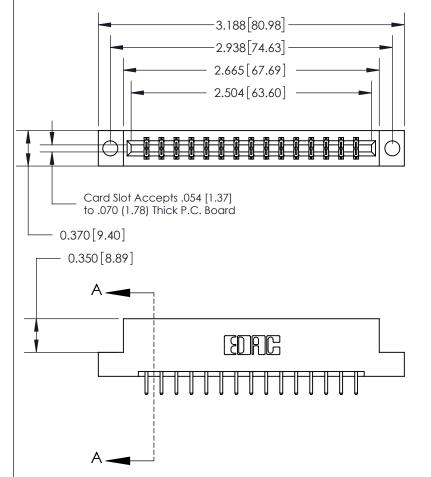

## **See Accompanying Page for:**

- **Bend Detail**
- **Mounting Options**

833 Series High Temp Card Edge Connector Part Number: 833-030-520-204

**EDAC INC** TORONTO, ONTARIO CANADA

THESE DRAWINGS AND SPECIFICATIONS ARE THE PROPERTY OF EDAC INC.,AND SHALL NOT BE REPRODUCED, OR COPIED OR USED AS THE BASIS FOR THE MANUFACTURE OR SALE OF APPARATUS WITHOUT WRITTEN PERMISSION.