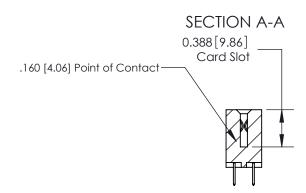

## **See Accompanying Page for:**

- **Bend Detail**
- **Mounting Options**

833 Series High Temp Card Edge Connector Part Number: 833-030-520-204

**EDAC INC** TORONTO, ONTARIO CANADA

THESE DRAWINGS AND SPECIFICATIONS ARE THE PROPERTY OF EDAC INC.,AND SHALL NOT BE REPRODUCED, OR COPIED OR USED AS THE BASIS FOR THE MANUFACTURE OR SALE OF APPARATUS WITHOUT WRITTEN PERMISSION.