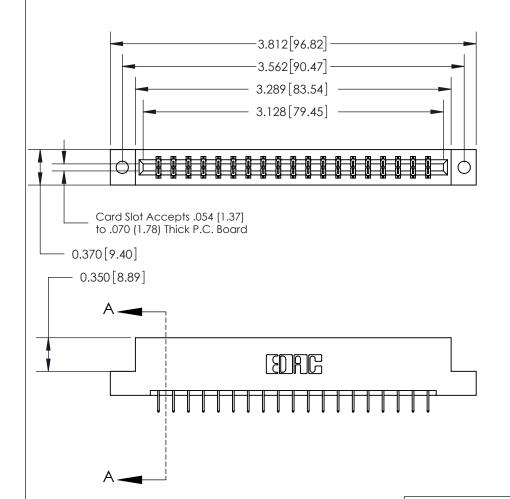

ISSUE NUMBER

ORIGINAL

SECTION A-A 0.388 [9.86] Card Slot .160 [4.06] Point of Contact-

## **See Accompanying Page for:**

- **Bend Detail**
- **Mounting Options**

833 Series High Temp Card Edge Connector Part Number: 833-038-524-202

**EDAC INC** TORONTO, ONTARIO CANADA

THESE DRAWINGS AND SPECIFICATIONS ARE THE PROPERTY OF EDAC INC.,AND SHALL NOT BE REPRODUCED, OR COPIED OR USED AS THE BASIS FOR THE MANUFACTURE OR SALE OF APPARATUS WITHOUT WRITTEN PERMISSION.

| ACAD REFERENCE NO. | 833 ENG MASTER   |  |  |
|--------------------|------------------|--|--|
| DRAWN: J.LEE       | DATE: OCT. 14/09 |  |  |
| CHECKED:           | DATE:            |  |  |
| SCALE: NTS         | SHEET 1 OF 3     |  |  |
| DRAWING NUMBER     | ISSUE            |  |  |
| 833 Assembly       | 1                |  |  |