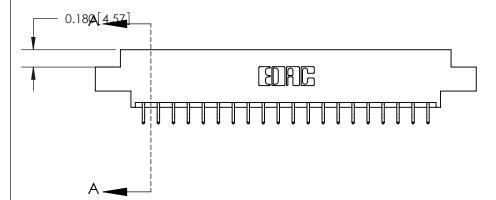

**Mounting Option** 

04-.156 (3.96) Dia. Mounting Holes

**Bend Detail Mounting Options** 

**See Accompanying Page for:** 

ORIGINAL (1)

ORIGINAL

| 833 Series High Temp Card Edge Connector<br>Contact Bend Detail       |                                                                                                                                                                                                 | ACAD REFERENCE NO. | 833 ENG MASTER   |               |
|-----------------------------------------------------------------------|-------------------------------------------------------------------------------------------------------------------------------------------------------------------------------------------------|--------------------|------------------|---------------|
|                                                                       |                                                                                                                                                                                                 | DRAWN: J.LEE       | DATE: OCT. 14/09 |               |
|                                                                       |                                                                                                                                                                                                 | CHECKED: DATE:     |                  |               |
| EDAC INC TORONTO, ONTARIO CANADA YOUR CONNECTION TO QUALITY & SERVICE | THESE DRAWINGS AND SPECIFICATIONS ARE THE PROPERTY OF EDAC INC.,AND SHALL NOT BE REPRODUCED,OR COPIED OR USED AS THE BASIS FOR THE MANUFACTURE OR SALE OF APPARATUS WITHOUT WRITTEN PERMISSION. | SCALE: NTS         | SHEET 2          | 2 <b>OF</b> 3 |
|                                                                       |                                                                                                                                                                                                 | DRAWING NUMBER     |                  | ISSUE         |
|                                                                       |                                                                                                                                                                                                 | 833 Assembly       |                  | 1             |