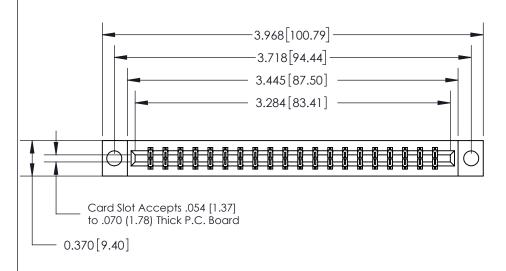

## **Contact Detail**

556-Extender Board Bend (Code 520 Contacts)

.156 [3.96] Contact Spacing x .200 [5.08] Row Spacing

THIS IS A C.A.D. GENERATED DRAWING DO NOT MAKE MANUAL REVISIONS TO MASTER.

ISSUE NUMBER ORIGINAL

SECTION A-A 0.388 [9.86] Card Slot .160 [4.06] Point of Contact-

## 833 Series High Temp Card Edge Connector Part Number: 833-040-556-804

**EDAC INC** TORONTO, ONTARIO CANADA

THESE DRAWINGS AND SPECIFICATIONS ARE THE PROPERTY OF EDAC INC.,AND SHALL NOT BE REPRODUCED, OR COPIED OR USED AS THE BASIS FOR THE MANUFACTURE OR SALE OF APPARATUS WITHOUT WRITTEN PERMISSION.