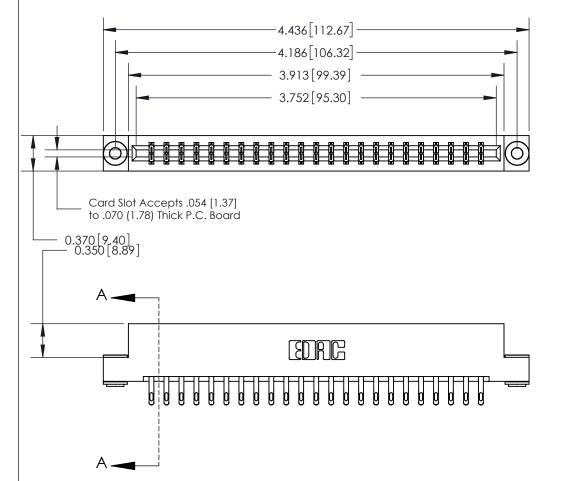

## See Accompanying Page for:

- **Bend Detail**
- **Mounting Options**

833 Series High Temp Card Edge Connector Part Number: 833-046-555-203

**EDAC INC** TORONTO, ONTARIO CANADA

THESE DRAWINGS AND SPECIFICATIONS ARE THE PROPERTY OF EDAC INC.,AND SHALL NOT BE REPRODUCED, OR COPIED OR USED AS THE BASIS FOR THE MANUFACTURE OR SALE OF APPARATUS WITHOUT WRITTEN PERMISSION.

| ACAD REFERENCE NO. | 833 ENG MASTER   |  |  |
|--------------------|------------------|--|--|
| DRAWN: J.LEE       | DATE: OCT. 14/09 |  |  |
| CHECKED:           | DATE:            |  |  |
| SCALE: NTS         | SHEET 1 OF 3     |  |  |
| DRAWING NUMBER     | ISSUE            |  |  |
| 833 Assembly       | 1                |  |  |