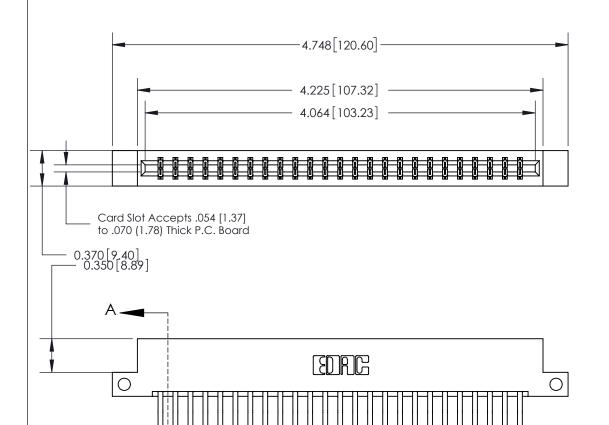

## **See Accompanying Page for:**

- **Bend Detail**
- **Mounting Options**

833 Series High Temp Card Edge Connector Part Number: 833-050-560-212

**EDAC INC** TORONTO, ONTARIO CANADA

THESE DRAWINGS AND SPECIFICATIONS ARE THE PROPERTY OF EDAC INC.,AND SHALL NOT BE REPRODUCED, OR COPIED OR USED AS THE BASIS FOR THE MANUFACTURE OR SALE OF APPARATUS WITHOUT WRITTEN PERMISSION.

| ACAD REFERENCE NO. | 833 ENG MASTER   |  |  |
|--------------------|------------------|--|--|
| DRAWN: J.LEE       | DATE: OCT. 14/09 |  |  |
| CHECKED:           | DATE:            |  |  |
| SCALE: NTS         | SHEET 1 OF 3     |  |  |
| DRAWING NUMBER     | ISSUE            |  |  |
| 833 Assembly       | 1                |  |  |